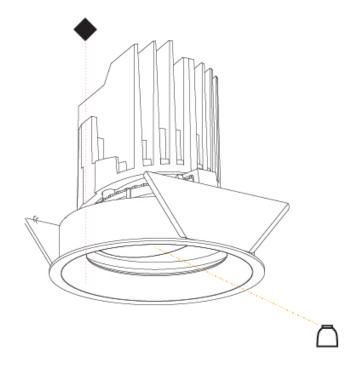

### GENERAL

| Series: Bioniq                                                              |
|-----------------------------------------------------------------------------|
| Subseries: Bioniq Round Adjustable                                          |
| Brand: Prolicht                                                             |
| Division: Architectural                                                     |
| Mounting Type: Recessed                                                     |
| Mounting Location: Ceiling                                                  |
| Subcategory: Downlight                                                      |
| PHYSICAL                                                                    |
| Shape: Round                                                                |
| Diameter (mm): 107                                                          |
| Diameter (in): 4 <sup>3</sup> / <sub>16</sub>                               |
| Height (mm): 112                                                            |
| Height (in): 4 <sup>7</sup> / <sub>16</sub>                                 |
| Ceiling Thickness (mm): 10 / 12.5 / 15                                      |
| Ceiling Thickness (in): 3/8 or 1/2 or 9/16                                  |
| Min. Recessing Depth (mm): 130                                              |
| Min. Recessing Depth (in): 5 $\frac{1}{8}$                                  |
| Light Distribution: Adjustable / Downlight                                  |
| Weight (kg): 0.46                                                           |
| Weight (lbs): 1.01                                                          |
| Fixture Finish: SSR / BKV / CWI / CRY / HAB / UFT / ITA / RUA / FTG / MYG / |
| LOD / PUS / FRO / FUP / KIA / POP / BLS / SPG / MEY / GOH / GUM / CHC /     |
| COM / ABZ / JAG / OBR / MOS / ROR                                           |
| Fixture Material: Aluminum Die Cast                                         |
| Cut-out Measurements: 98mm / 3 7/8"                                         |
| ELECTRICAL                                                                  |
| Lamp Type: LED (Zhaga Standard)                                             |
|                                                                             |

#### GENERAL

| Weight (lbs): 1.07<br>Fixture Finish: SSR / BKV / CWI / CRY / HAB / UFT / ITA / RUA / FTG / MYG /<br>LOD / PUS / FRO / FUP / KIA / POP / BLS / SPG / MEY / GOH / GUM / CHC /<br>COM / ABZ / JAG / OBR / MOS / ROR<br>Fixture Material: Aluminum Die Cast<br>Cut-out Measurements: 98mm / 3 7/8"                                                                                                                                                                                                                                                                                                                                                                                                                                                                                                                                                                                                                                                                                                                                                                                                                                                                                                                                                                                                                                                                                                                                                                                                                                                                                                                                                                                                                                                                                                                                                                                                                                                                                                                                                                                                                                                                                                                                                   | CENERAL                                                                 |
|---------------------------------------------------------------------------------------------------------------------------------------------------------------------------------------------------------------------------------------------------------------------------------------------------------------------------------------------------------------------------------------------------------------------------------------------------------------------------------------------------------------------------------------------------------------------------------------------------------------------------------------------------------------------------------------------------------------------------------------------------------------------------------------------------------------------------------------------------------------------------------------------------------------------------------------------------------------------------------------------------------------------------------------------------------------------------------------------------------------------------------------------------------------------------------------------------------------------------------------------------------------------------------------------------------------------------------------------------------------------------------------------------------------------------------------------------------------------------------------------------------------------------------------------------------------------------------------------------------------------------------------------------------------------------------------------------------------------------------------------------------------------------------------------------------------------------------------------------------------------------------------------------------------------------------------------------------------------------------------------------------------------------------------------------------------------------------------------------------------------------------------------------------------------------------------------------------------------------------------------------|-------------------------------------------------------------------------|
| Brand: Prolicht   Division: Architectural   Mounting Type: Recessed   Mounting Location: Ceiling   Subcategory: Downlight <b>PHYSICAL</b> Shape: Round   Diameter (mm): 107   Diameter (in): $4 \frac{3}{16}$ Height (mm): 112   Height (in): $4 \frac{7}{16}$ Ceiling Thickness (mm): 10 / 12.5 / 15   Ceiling Thickness (mm): 10 / 12.5 / 15   Ceiling Thickness (mm): 10 / 12.5 / 15   Geiling Thickness (mi): 3/8 or 1/2 or 9/16   Min. Recessing Depth (mm): 130   Min. Recessing Depth (in): 5 $\frac{1}{6}$ Light Distribution: Adjustable / Downlight   Weight (kg): 0.484   Weight (lbs): 1.07   Fixture Finish: SSR / BKV / CWI / CRY / HAB / UFT / ITA / RUA / FTG / MYG / LOD / PUS / FRO / FUP / KIA / POP / BLS / SPG / MEY / GOH / GUM / CHC / COM / ABZ / JAG / OBR / MOS / ROR   Fixture Material: Aluminum Die Cast   Cut-out Measurements: 98mm / 3 7/8"                                                                                                                                                                                                                                                                                                                                                                                                                                                                                                                                                                                                                                                                                                                                                                                                                                                                                                                                                                                                                                                                                                                                                                                                   | Series: Bioniq                                                          |
| Division: Architectural<br>Mounting Type: Recessed<br>Mounting Location: Ceiling<br>Subcategory: Downlight<br><b>PHYSICAL</b><br>Shape: Round<br>Diameter (mm): 107<br>Diameter (in): $4 \frac{3}{16}$<br>Height (mm): 112<br>Height (in): $4 \frac{7}{16}$<br>Ceiling Thickness (mm): 10 / 12.5 / 15<br>Ceiling Thickness (mm): 10 / 12.5 / 15<br>Ceiling Thickness (in): 3/8 or 1/2 or 9/16<br>Min. Recessing Depth (mm): 130<br>Min. Recessing Depth (in): $5 \frac{1}{8}$<br>Light Distribution: Adjustable / Downlight<br>Weight (kg): 0.484<br>Weight (lbs): 1.07<br>Fixture Finish: SSR / BKV / CWI / CRY / HAB / UFT / ITA / RUA / FTG / MYG /<br>LOD / PUS / FRO / FUP / KIA / POP / BLS / SPG / MEY / GOH / GUM / CHC /<br>COM / ABZ / JAG / OBR / MOS / ROR<br>Fixture Material: Aluminum Die Cast<br>Cut-out Measurements: 98mm / 3 7/8"                                                                                                                                                                                                                                                                                                                                                                                                                                                                                                                                                                                                                                                                                                                                                                                                                                                                                                                                                                                                                                                                                                                                                                                                                                                                                                                                                                                              | Subseries: Bioniq Round Adjustable                                      |
| Mounting Type: Recessed<br>Mounting Location: Ceiling<br>Subcategory: Downlight<br><b>PHYSICAL</b><br>Shape: Round<br>Diameter (mm): 107<br>Diameter (in): $4 \frac{3}{16}$<br>Height (mm): 112<br>Height (in): $4 \frac{7}{16}$<br>Ceiling Thickness (mm): 10 / 12.5 / 15<br>Ceiling Thickness (mm): 10 / 12.5 / 15<br>Ceiling Thickness (in): 3/8 or 1/2 or 9/16<br>Min. Recessing Depth (mm): 130<br>Min. Recessing Depth (in): $5 \frac{1}{8}$<br>Light Distribution: Adjustable / Downlight<br>Weight (kg): 0.484<br>Weight (lbs): 1.07<br>Fixture Finish: SSR / BKV / CWI / CRY / HAB / UFT / ITA / RUA / FTG / MYG /<br>LOD / PUS / FRO / FUP / KIA / POP / BLS / SPG / MEY / GOH / GUM / CHC /<br>COM / ABZ / JAG / OBR / MOS / ROR<br>Fixture Material: Aluminum Die Cast<br>Cut-out Measurements: 98mm / 3 7/8"                                                                                                                                                                                                                                                                                                                                                                                                                                                                                                                                                                                                                                                                                                                                                                                                                                                                                                                                                                                                                                                                                                                                                                                                                                                                                                                                                                                                                         | Brand: Prolicht                                                         |
| Mounting Location: Ceiling<br>Subcategory: Downlight<br><b>PHYSICAL</b><br>Shape: Round<br>Diameter (mm): 107<br>Diameter (in): $4 \frac{3}{16}$<br>Height (mn): 112<br>Height (in): $4 \frac{7}{16}$<br>Ceiling Thickness (mm): 10 / 12.5 / 15<br>Ceiling Thickness (mm): 10 / 12.5 / 15<br>Ceiling Thickness (in): 3/8 or 1/2 or 9/16<br>Min. Recessing Depth (mm): 130<br>Min. Recessing Depth (in): $5 \frac{1}{8}$<br>Light Distribution: Adjustable / Downlight<br>Weight (kg): 0.484<br>Weight (kg): 0.484<br>Weight (lbs): 1.07<br>Fixture Finish: SSR / BKV / CWI / CRY / HAB / UFT / ITA / RUA / FTG / MYG /<br>LOD / PUS / FRO / FUP / KIA / POP / BLS / SPG / MEY / GOH / GUM / CHC /<br>COM / ABZ / JAG / OBR / MOS / ROR<br>Fixture Material: Aluminum Die Cast<br>Cut-out Measurements: 98mm / 3 7/8"                                                                                                                                                                                                                                                                                                                                                                                                                                                                                                                                                                                                                                                                                                                                                                                                                                                                                                                                                                                                                                                                                                                                                                                                                                                                                                                                                                                                                              | Division: Architectural                                                 |
| Subcategory: Downlight<br>PHYSICAL<br>Shape: Round<br>Diameter (mm): 107<br>Diameter (in): $4 \frac{3}{1_{16}}$<br>Height (mm): 112<br>Height (in): $4 \frac{7}{1_{16}}$<br>Ceiling Thickness (mm): 10 / 12.5 / 15<br>Ceiling Thickne | Mounting Type: Recessed                                                 |
| PHYSICAL   Shape: Round   Diameter (mm): 107   Diameter (in): $4 \frac{3}{1_{16}}$ Height (mm): 112   Height (in): $4 \frac{7}{1_{16}}$ Ceiling Thickness (mm): 10 / 12.5 / 15   Ceiling Thickness (mm): 130   Min. Recessing Depth (mm): 130   Min. Recessing Depth (in): 5 $\frac{1}{8}$ Light Distribution: Adjustable / Downlight   Weight (kg): 0.484   Weight (lbs): 1.07   Fixture Finish: SSR / BKV / CWI / CRY / HAB / UFT / ITA / RUA / FTG / MYG / LOD / PUS / FRO / FUP / KIA / POP / BLS / SPG / MEY / GOH / GUM / CHC / COM / ABZ / JAG / OBR / MOS / ROR   Fixture Material: Aluminum Die Cast   Cut-out Measurements: 98mm / 3 7/8"                                                                                                                                                                                                                                                                                                                                                                                                                                                                                                                                                                                                                                                                                                                                                                                                                                                                                                                                                                                                                                                                                                                                                                                                                                                                                                                                                                                                                           | Mounting Location: Ceiling                                              |
| Shape: Round<br>Diameter (mm): 107<br>Diameter (in): 4 ${}^3\!/_{16}$<br>Height (mm): 112<br>Height (in): 4 ${}^7\!/_{16}$<br>Ceiling Thickness (mm): 10 / 12.5 / 15<br>Ceiling Thickness (mm): 10 / 12.5 / 15<br>Ceiling Thickness (in): 3/8 or 1/2 or 9/16<br>Min. Recessing Depth (mm): 130<br>Min. Recessing Depth (in): 5 ${}^7\!/_6$<br>Light Distribution: Adjustable / Downlight<br>Weight (kg): 0.484<br>Weight (kg): 0.484<br>Weight (lbs): 1.07<br>Fixture Finish: SSR / BKV / CWI / CRY / HAB / UFT / ITA / RUA / FTG / MYG /<br>LOD / PUS / FRO / FUP / KIA / POP / BLS / SPG / MEY / GOH / GUM / CHC /<br>COM / ABZ / JAG / OBR / MOS / ROR<br>Fixture Material: Aluminum Die Cast<br>Cut-out Measurements: 98mm / 3 7/8"                                                                                                                                                                                                                                                                                                                                                                                                                                                                                                                                                                                                                                                                                                                                                                                                                                                                                                                                                                                                                                                                                                                                                                                                                                                                                                                                                                                                                                                                                                           | Subcategory: Downlight                                                  |
| Diameter (mm): 107<br>Diameter (in): 4 $\frac{3}{1_{16}}$<br>Height (mm): 112<br>Height (in): 4 $\frac{7}{1_{16}}$<br>Ceiling Thickness (mm): 10 / 12.5 / 15<br>Ceiling Thickness (mm): 10 / 12.5 / 15<br>Ceiling Thickness (in): 3/8 or 1/2 or 9/16<br>Min. Recessing Depth (mm): 130<br>Min. Recessing Depth (in): 5 $\frac{1}{3}$<br>Light Distribution: Adjustable / Downlight<br>Weight (kg): 0.484<br>Weight (lbs): 1.07<br>Fixture Finish: SSR / BKV / CWI / CRY / HAB / UFT / ITA / RUA / FTG / MYG /<br>LOD / PUS / FRO / FUP / KIA / POP / BLS / SPG / MEY / GOH / GUM / CHC /<br>COM / ABZ / JAG / OBR / MOS / ROR<br>Fixture Material: Aluminum Die Cast<br>Cut-out Measurements: 98mm / 3 7/8"                                                                                                                                                                                                                                                                                                                                                                                                                                                                                                                                                                                                                                                                                                                                                                                                                                                                                                                                                                                                                                                                                                                                                                                                                                                                                                                                                                                                                                                                                                                                       | PHYSICAL                                                                |
| Diameter (in): $4\frac{3}{1_{16}}$<br>Height (mm): 112<br>Height (in): $4\frac{7}{1_{16}}$<br>Ceiling Thickness (mm): 10 / 12.5 / 15<br>Ceiling Thickness (mm): 10 / 12.5 / 15<br>Ceiling Thickness (mm): 10 / 12.5 / 15<br>Ceiling Thickness (mm): 130<br>Min. Recessing Depth (mm): 130<br>Min. Recessing Depth (in): $5\frac{1}{8}$<br>Light Distribution: Adjustable / Downlight<br>Weight (kg): 0.484<br>Weight (lbs): 1.07<br>Fixture Finish: SSR / BKV / CWI / CRY / HAB / UFT / ITA / RUA / FTG / MYG /<br>LOD / PUS / FRO / FUP / KIA / POP / BLS / SPG / MEY / GOH / GUM / CHC /<br>COM / ABZ / JAG / OBR / MOS / ROR<br>Fixture Material: Aluminum Die Cast<br>Cut-out Measurements: 98mm / 3 7/8"                                                                                                                                                                                                                                                                                                                                                                                                                                                                                                                                                                                                                                                                                                                                                                                                                                                                                                                                                                                                                                                                                                                                                                                                                                                                                                                                                                                                                                                                                                                                     | Shape: Round                                                            |
| Height (mm): 112<br>Height (in): 4 $\frac{7}{16}$<br>Ceiling Thickness (mm): 10 / 12.5 / 15<br>Ceiling Thickness (in): 3/8 or 1/2 or 9/16<br>Min. Recessing Depth (mm): 130<br>Min. Recessing Depth (in): 5 $\frac{1}{8}$<br>Light Distribution: Adjustable / Downlight<br>Weight (kg): 0.484<br>Weight (lbs): 1.07<br>Fixture Finish: SSR / BKV / CWI / CRY / HAB / UFT / ITA / RUA / FTG / MYG /<br>LOD / PUS / FRO / FUP / KIA / POP / BLS / SPG / MEY / GOH / GUM / CHC /<br>COM / ABZ / JAG / OBR / MOS / ROR<br>Fixture Material: Aluminum Die Cast<br>Cut-out Measurements: 98mm / 3 7/8"                                                                                                                                                                                                                                                                                                                                                                                                                                                                                                                                                                                                                                                                                                                                                                                                                                                                                                                                                                                                                                                                                                                                                                                                                                                                                                                                                                                                                                                                                                                                                                                                                                                  | Diameter (mm): 107                                                      |
| Height (in): $4 \frac{7}{I_{16}}$<br>Ceiling Thickness (mm): 10 / 12.5 / 15<br>Ceiling Thickness (in): 3/8 or 1/2 or 9/16<br>Min. Recessing Depth (mm): 130<br>Min. Recessing Depth (in): $5 \frac{1}{8}$<br>Light Distribution: Adjustable / Downlight<br>Weight (kg): 0.484<br>Weight (lbs): 1.07<br>Fixture Finish: SSR / BKV / CWI / CRY / HAB / UFT / ITA / RUA / FTG / MYG /<br>LOD / PUS / FRO / FUP / KIA / POP / BLS / SPG / MEY / GOH / GUM / CHC /<br>COM / ABZ / JAG / OBR / MOS / ROR<br>Fixture Material: Aluminum Die Cast<br>Cut-out Measurements: 98mm / 3 7/8"                                                                                                                                                                                                                                                                                                                                                                                                                                                                                                                                                                                                                                                                                                                                                                                                                                                                                                                                                                                                                                                                                                                                                                                                                                                                                                                                                                                                                                                                                                                                                                                                                                                                  | Diameter (in): 4 <sup>3</sup> / <sub>16</sub>                           |
| Ceiling Thickness (mm): 10 / 12.5 / 15<br>Ceiling Thickness (in): 3/8 or 1/2 or 9/16<br>Min. Recessing Depth (mm): 130<br>Min. Recessing Depth (in): 5 <sup>1</sup> / <sub>8</sub><br>Light Distribution: Adjustable / Downlight<br>Weight (kg): 0.484<br>Weight (lbs): 1.07<br>Fixture Finish: SSR / BKV / CWI / CRY / HAB / UFT / ITA / RUA / FTG / MYG /<br>LOD / PUS / FRO / FUP / KIA / POP / BLS / SPG / MEY / GOH / GUM / CHC /<br>COM / ABZ / JAG / OBR / MOS / ROR<br>Fixture Material: Aluminum Die Cast<br>Cut-out Measurements: 98mm / 3 7/8"                                                                                                                                                                                                                                                                                                                                                                                                                                                                                                                                                                                                                                                                                                                                                                                                                                                                                                                                                                                                                                                                                                                                                                                                                                                                                                                                                                                                                                                                                                                                                                                                                                                                                         | Height (mm): 112                                                        |
| Ceiling Thickness (in): 3/8 or 1/2 or 9/16<br>Min. Recessing Depth (mm): 130<br>Min. Recessing Depth (in): 5 ½<br>Light Distribution: Adjustable / Downlight<br>Weight (kg): 0.484<br>Weight (lbs): 1.07<br>Fixture Finish: SSR / BKV / CWI / CRY / HAB / UFT / ITA / RUA / FTG / MYG /<br>LOD / PUS / FRO / FUP / KIA / POP / BLS / SPG / MEY / GOH / GUM / CHC /<br>COM / ABZ / JAG / OBR / MOS / ROR<br>Fixture Material: Aluminum Die Cast<br>Cut-out Measurements: 98mm / 3 7/8"                                                                                                                                                                                                                                                                                                                                                                                                                                                                                                                                                                                                                                                                                                                                                                                                                                                                                                                                                                                                                                                                                                                                                                                                                                                                                                                                                                                                                                                                                                                                                                                                                                                                                                                                                             | Height (in): $4\frac{7}{16}$                                            |
| Min. Recessing Depth (mm): 130<br>Min. Recessing Depth (in): 5 $\frac{1}{8}$<br>Light Distribution: Adjustable / Downlight<br>Weight (kg): 0.484<br>Weight (lbs): 1.07<br>Fixture Finish: SSR / BKV / CWI / CRY / HAB / UFT / ITA / RUA / FTG / MYG /<br>LOD / PUS / FRO / FUP / KIA / POP / BLS / SPG / MEY / GOH / GUM / CHC /<br>COM / ABZ / JAG / OBR / MOS / ROR<br>Fixture Material: Aluminum Die Cast<br>Cut-out Measurements: 98mm / 3 7/8"                                                                                                                                                                                                                                                                                                                                                                                                                                                                                                                                                                                                                                                                                                                                                                                                                                                                                                                                                                                                                                                                                                                                                                                                                                                                                                                                                                                                                                                                                                                                                                                                                                                                                                                                                                                               | Ceiling Thickness (mm): 10 / 12.5 / 15                                  |
| Min. Recessing Depth (in): 5 ½<br>Light Distribution: Adjustable / Downlight<br>Weight (kg): 0.484<br>Weight (lbs): 1.07<br>Fixture Finish: SSR / BKV / CWI / CRY / HAB / UFT / ITA / RUA / FTG / MYG /<br>LOD / PUS / FRO / FUP / KIA / POP / BLS / SPG / MEY / GOH / GUM / CHC /<br>COM / ABZ / JAG / OBR / MOS / ROR<br>Fixture Material: Aluminum Die Cast<br>Cut-out Measurements: 98mm / 3 7/8"                                                                                                                                                                                                                                                                                                                                                                                                                                                                                                                                                                                                                                                                                                                                                                                                                                                                                                                                                                                                                                                                                                                                                                                                                                                                                                                                                                                                                                                                                                                                                                                                                                                                                                                                                                                                                                             | Ceiling Thickness (in): 3/8 or 1/2 or 9/16                              |
| Light Distribution: Adjustable / Downlight<br>Weight (kg): 0.484<br>Weight (lbs): 1.07<br>Fixture Finish: SSR / BKV / CWI / CRY / HAB / UFT / ITA / RUA / FTG / MYG /<br>LOD / PUS / FRO / FUP / KIA / POP / BLS / SPG / MEY / GOH / GUM / CHC /<br>COM / ABZ / JAG / OBR / MOS / ROR<br>Fixture Material: Aluminum Die Cast<br>Cut-out Measurements: 98mm / 3 7/8"                                                                                                                                                                                                                                                                                                                                                                                                                                                                                                                                                                                                                                                                                                                                                                                                                                                                                                                                                                                                                                                                                                                                                                                                                                                                                                                                                                                                                                                                                                                                                                                                                                                                                                                                                                                                                                                                               | Min. Recessing Depth (mm): 130                                          |
| Weight (kg): 0.484<br>Weight (lbs): 1.07<br>Fixture Finish: SSR / BKV / CWI / CRY / HAB / UFT / ITA / RUA / FTG / MYG /<br>LOD / PUS / FRO / FUP / KIA / POP / BLS / SPG / MEY / GOH / GUM / CHC /<br>COM / ABZ / JAG / OBR / MOS / ROR<br>Fixture Material: Aluminum Die Cast<br>Cut-out Measurements: 98mm / 3 7/8"                                                                                                                                                                                                                                                                                                                                                                                                                                                                                                                                                                                                                                                                                                                                                                                                                                                                                                                                                                                                                                                                                                                                                                                                                                                                                                                                                                                                                                                                                                                                                                                                                                                                                                                                                                                                                                                                                                                             | Min. Recessing Depth (in): 5 $\frac{1}{8}$                              |
| Weight (lbs): 1.07<br>Fixture Finish: SSR / BKV / CWI / CRY / HAB / UFT / ITA / RUA / FTG / MYG /<br>LOD / PUS / FRO / FUP / KIA / POP / BLS / SPG / MEY / GOH / GUM / CHC /<br>COM / ABZ / JAG / OBR / MOS / ROR<br>Fixture Material: Aluminum Die Cast<br>Cut-out Measurements: 98mm / 3 7/8"                                                                                                                                                                                                                                                                                                                                                                                                                                                                                                                                                                                                                                                                                                                                                                                                                                                                                                                                                                                                                                                                                                                                                                                                                                                                                                                                                                                                                                                                                                                                                                                                                                                                                                                                                                                                                                                                                                                                                   | Light Distribution: Adjustable / Downlight                              |
| Fixture Finish: SSR / BKV / CWI / CRY / HAB / UFT / ITA / RUA / FTG / MYG /<br>LOD / PUS / FRO / FUP / KIA / POP / BLS / SPG / MEY / GOH / GUM / CHC /<br>COM / ABZ / JAG / OBR / MOS / ROR<br>Fixture Material: Aluminum Die Cast<br>Cut-out Measurements: 98mm / 3 7/8"                                                                                                                                                                                                                                                                                                                                                                                                                                                                                                                                                                                                                                                                                                                                                                                                                                                                                                                                                                                                                                                                                                                                                                                                                                                                                                                                                                                                                                                                                                                                                                                                                                                                                                                                                                                                                                                                                                                                                                         | Weight (kg): 0.484                                                      |
| LOD / PUS / FRO / FUP / KIA / POP / BLS / SPG / MEY / GOH / GUM / CHC /<br>COM / ABZ / JAG / OBR / MOS / ROR<br>Fixture Material: Aluminum Die Cast<br>Cut-out Measurements: 98mm / 3 7/8"                                                                                                                                                                                                                                                                                                                                                                                                                                                                                                                                                                                                                                                                                                                                                                                                                                                                                                                                                                                                                                                                                                                                                                                                                                                                                                                                                                                                                                                                                                                                                                                                                                                                                                                                                                                                                                                                                                                                                                                                                                                        | Weight (lbs): 1.07                                                      |
| Cut-out Measurements: 98mm / 3 7/8"                                                                                                                                                                                                                                                                                                                                                                                                                                                                                                                                                                                                                                                                                                                                                                                                                                                                                                                                                                                                                                                                                                                                                                                                                                                                                                                                                                                                                                                                                                                                                                                                                                                                                                                                                                                                                                                                                                                                                                                                                                                                                                                                                                                                               | LOD / PUS / FRO / FUP / KIA / POP / BLS / SPG / MEY / GOH / GUM / CHC / |
|                                                                                                                                                                                                                                                                                                                                                                                                                                                                                                                                                                                                                                                                                                                                                                                                                                                                                                                                                                                                                                                                                                                                                                                                                                                                                                                                                                                                                                                                                                                                                                                                                                                                                                                                                                                                                                                                                                                                                                                                                                                                                                                                                                                                                                                   | Fixture Material: Aluminum Die Cast                                     |
|                                                                                                                                                                                                                                                                                                                                                                                                                                                                                                                                                                                                                                                                                                                                                                                                                                                                                                                                                                                                                                                                                                                                                                                                                                                                                                                                                                                                                                                                                                                                                                                                                                                                                                                                                                                                                                                                                                                                                                                                                                                                                                                                                                                                                                                   | Cut-out Measurements: 98mm / 3 7/8"                                     |
|                                                                                                                                                                                                                                                                                                                                                                                                                                                                                                                                                                                                                                                                                                                                                                                                                                                                                                                                                                                                                                                                                                                                                                                                                                                                                                                                                                                                                                                                                                                                                                                                                                                                                                                                                                                                                                                                                                                                                                                                                                                                                                                                                                                                                                                   | ELECTRICAL                                                              |