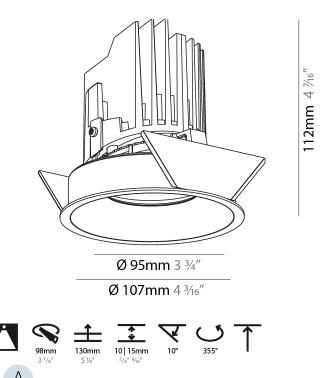

### GENERAL

| Series: Bioniq                                                              |
|-----------------------------------------------------------------------------|
| Subseries: Bioniq Round Adjustable                                          |
| Brand: Prolicht                                                             |
| Division: Architectural                                                     |
| Mounting Type: Recessed                                                     |
| Mounting Location: Ceiling                                                  |
| Subcategory: Downlight                                                      |
| PHYSICAL                                                                    |
| Shape: Round                                                                |
| Diameter (mm): 107                                                          |
| Diameter (in): 4 <sup>3</sup> / <sub>16</sub>                               |
| Height (mm): 112                                                            |
| Height (in): 4 <sup>7</sup> / <sub>16</sub>                                 |
| Ceiling Thickness (mm): 10 / 12.5 / 15                                      |
| Ceiling Thickness (in): 3/8 or 1/2 or 9/16                                  |
| Min. Recessing Depth (mm): 130                                              |
| Min. Recessing Depth (in): 5 $\frac{1}{8}$                                  |
| Light Distribution: Adjustable / Downlight                                  |
| Weight (kg): 0.46                                                           |
| Weight (lbs): 1.01                                                          |
| Fixture Finish: SSR / BKV / CWI / CRY / HAB / UFT / ITA / RUA / FTG / MYG / |
| LOD / PUS / FRO / FUP / KIA / POP / BLS / SPG / MEY / GOH / GUM / CHC /     |
| COM / ABZ / JAG / OBR / MOS / ROR                                           |
| Fixture Material: Aluminum Die Cast                                         |
| Cut-out Measurements: 98mm / 3 7/8"                                         |
| ELECTRICAL                                                                  |
| Lamp Type: LED (Zhaga Standard)                                             |
|                                                                             |

| Input Wattage (W): 16.5                                                           |
|-----------------------------------------------------------------------------------|
| Total Output Wattage (W): 14                                                      |
| Dimming: Tri-Mode (Non-Dimming and Phase Dimming (120Vac only) and 0-10V Dimming) |
| Driver Included: No                                                               |
| Driver Location: Recessed Housing                                                 |
| Driver Type: Constant Current - Universal                                         |
| Driver Class: Class 2                                                             |
| Housing: See components                                                           |
| Input Voltage (V): 120 - 277                                                      |
| Constant Current (MA): 500                                                        |
|                                                                                   |

#### LED

| Number | of LEDs: 1 |  |
|--------|------------|--|
|        |            |  |

| Color Temperature (°K): 2700 / 3000 / 3500 / 4000  |
|----------------------------------------------------|
| Max. Delivered Lumen (lm): 930 / 960 / 1009 / 1030 |
| Nominal Lumen (lm): 1386 / 1438 / 1511 / 1542      |
| CRI: >90 CRI                                       |
| Lamp Life (hrs): 50000                             |
|                                                    |

### OPTICAL

Reflector°: 20 / 40 / 60

### Adjustability: Rotational 355°; Tilt 30°