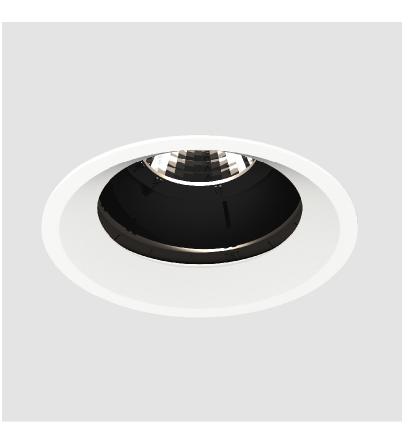

### **BIONIQ ROUND ADJUSTABLE RECESSED**

### GENERAL

| Series: Bioniq                                                              |
|-----------------------------------------------------------------------------|
| Subseries: Bioniq Round Adjustable                                          |
| Brand: Prolicht                                                             |
| Division: Architectural                                                     |
| Mounting Type: Recessed                                                     |
| Mounting Location: Ceiling                                                  |
| Subcategory: Downlight                                                      |
| PHYSICAL                                                                    |
| Shape: Round                                                                |
| Diameter (mm): 107                                                          |
| Diameter (in): 4 <sup>3</sup> / <sub>16</sub>                               |
| Height (mm): 112                                                            |
| Height (in): 4 <sup>7</sup> / <sub>16</sub>                                 |
| Ceiling Thickness (mm): 10 / 12.5 / 15                                      |
| Ceiling Thickness (in): 3/8 or 1/2 or 9/16                                  |
| Min. Recessing Depth (mm): 130                                              |
| Min. Recessing Depth (in): 5 $\frac{1}{8}$                                  |
| Light Distribution: Adjustable / Downlight                                  |
| Weight (kg): 0.46                                                           |
| Weight (lbs): 1.01                                                          |
| Fixture Finish: SSR / BKV / CWI / CRY / HAB / UFT / ITA / RUA / FTG / MYG / |
| LOD / PUS / FRO / FUP / KIA / POP / BLS / SPG / MEY / GOH / GUM / CHC /     |
| COM / ABZ / JAG / OBR / MOS / ROR                                           |
| Fixture Material: Aluminum Die Cast                                         |
| Cut-out Measurements: 98mm / 3 7/8"                                         |
| ELECTRICAL                                                                  |
| Lamp Type: LED (Zhaga Standard)                                             |
|                                                                             |