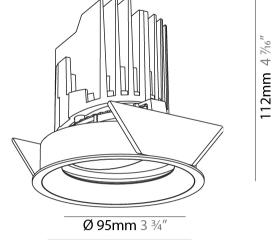

### GENERAL

| Series: Bioniq                                                              |
|-----------------------------------------------------------------------------|
| Subseries: Bioniq Round Adjustable                                          |
| Brand: Prolicht                                                             |
| Division: Architectural                                                     |
| Mounting Type: Recessed                                                     |
| Mounting Location: Ceiling                                                  |
| Subcategory: Downlight                                                      |
| PHYSICAL                                                                    |
| Shape: Round                                                                |
| Diameter (mm): 107                                                          |
| Diameter (in): 4 <sup>3</sup> / <sub>16</sub>                               |
| Height (mm): 112                                                            |
| Height (in): 4 <sup>7</sup> / <sub>16</sub>                                 |
| Ceiling Thickness (mm): 10 / 12.5 / 15                                      |
| Ceiling Thickness (in): 3/8 or 1/2 or 9/16                                  |
| Min. Recessing Depth (mm): 130                                              |
| Min. Recessing Depth (in): 5 $\frac{1}{8}$                                  |
| Light Distribution: Adjustable / Downlight                                  |
| Weight (kg): 0.46                                                           |
| Weight (lbs): 1.01                                                          |
| Fixture Finish: SSR / BKV / CWI / CRY / HAB / UFT / ITA / RUA / FTG / MYG / |
| LOD / PUS / FRO / FUP / KIA / POP / BLS / SPG / MEY / GOH / GUM / CHC /     |
| COM / ABZ / JAG / OBR / MOS / ROR                                           |
| Fixture Material: Aluminum Die Cast                                         |
| Cut-out Measurements: 98mm / 3 7/8"                                         |
| ELECTRICAL                                                                  |
| Lamp Type: LED (Zhaga Standard)                                             |
|                                                                             |

#### GENERAL

| Weight (lbs): 1.07<br>Fixture Finish: SSR / BKV / CWI / CRY / HAB / UFT / ITA / RUA / FTG / MYG /<br>LOD / PUS / FRO / FUP / KIA / POP / BLS / SPG / MEY / GOH / GUM / CHC /<br>COM / ABZ / JAG / OBR / MOS / ROR<br>Fixture Material: Aluminum Die Cast<br>Cut-out Measurements: 98mm / 3 7/8"                                                                                                                                                                                                                                                                                                                                                                                                                                                                                                                                                                                                                                                                                                                                                                                                                                                                                                                                                                                                                                                                                                                                                                                                                                                                                                                                                                                                                                                                                                                                                                                                                                                                                                                                                                                                                                                                                                                                                   | CENERAL                                                                 |
|---------------------------------------------------------------------------------------------------------------------------------------------------------------------------------------------------------------------------------------------------------------------------------------------------------------------------------------------------------------------------------------------------------------------------------------------------------------------------------------------------------------------------------------------------------------------------------------------------------------------------------------------------------------------------------------------------------------------------------------------------------------------------------------------------------------------------------------------------------------------------------------------------------------------------------------------------------------------------------------------------------------------------------------------------------------------------------------------------------------------------------------------------------------------------------------------------------------------------------------------------------------------------------------------------------------------------------------------------------------------------------------------------------------------------------------------------------------------------------------------------------------------------------------------------------------------------------------------------------------------------------------------------------------------------------------------------------------------------------------------------------------------------------------------------------------------------------------------------------------------------------------------------------------------------------------------------------------------------------------------------------------------------------------------------------------------------------------------------------------------------------------------------------------------------------------------------------------------------------------------------|-------------------------------------------------------------------------|
| Brand: Prolicht   Division: Architectural   Mounting Type: Recessed   Mounting Location: Ceiling   Subcategory: Downlight <b>PHYSICAL</b> Shape: Round   Diameter (mm): 107   Diameter (in): $4 \frac{3}{16}$ Height (mm): 112   Height (in): $4 \frac{7}{16}$ Ceiling Thickness (mm): 10 / 12.5 / 15   Ceiling Thickness (mm): 10 / 12.5 / 15   Ceiling Thickness (mm): 10 / 12.5 / 15   Geiling Thickness (mi): 3/8 or 1/2 or 9/16   Min. Recessing Depth (mm): 130   Min. Recessing Depth (in): 5 $\frac{1}{6}$ Light Distribution: Adjustable / Downlight   Weight (kg): 0.484   Weight (lbs): 1.07   Fixture Finish: SSR / BKV / CWI / CRY / HAB / UFT / ITA / RUA / FTG / MYG / LOD / PUS / FRO / FUP / KIA / POP / BLS / SPG / MEY / GOH / GUM / CHC / COM / ABZ / JAG / OBR / MOS / ROR   Fixture Material: Aluminum Die Cast   Cut-out Measurements: 98mm / 3 7/8"                                                                                                                                                                                                                                                                                                                                                                                                                                                                                                                                                                                                                                                                                                                                                                                                                                                                                                                                                                                                                                                                                                                                                                                                   | Series: Bioniq                                                          |
| Division: Architectural<br>Mounting Type: Recessed<br>Mounting Location: Ceiling<br>Subcategory: Downlight<br><b>PHYSICAL</b><br>Shape: Round<br>Diameter (mm): 107<br>Diameter (in): $4 \frac{3}{16}$<br>Height (mm): 112<br>Height (in): $4 \frac{7}{16}$<br>Ceiling Thickness (mm): 10 / 12.5 / 15<br>Ceiling Thickness (mm): 10 / 12.5 / 15<br>Ceiling Thickness (in): 3/8 or 1/2 or 9/16<br>Min. Recessing Depth (mm): 130<br>Min. Recessing Depth (in): $5 \frac{1}{8}$<br>Light Distribution: Adjustable / Downlight<br>Weight (kg): 0.484<br>Weight (lbs): 1.07<br>Fixture Finish: SSR / BKV / CWI / CRY / HAB / UFT / ITA / RUA / FTG / MYG /<br>LOD / PUS / FRO / FUP / KIA / POP / BLS / SPG / MEY / GOH / GUM / CHC /<br>COM / ABZ / JAG / OBR / MOS / ROR<br>Fixture Material: Aluminum Die Cast<br>Cut-out Measurements: 98mm / 3 7/8"                                                                                                                                                                                                                                                                                                                                                                                                                                                                                                                                                                                                                                                                                                                                                                                                                                                                                                                                                                                                                                                                                                                                                                                                                                                                                                                                                                                              | Subseries: Bioniq Round Adjustable                                      |
| Mounting Type: Recessed<br>Mounting Location: Ceiling<br>Subcategory: Downlight<br><b>PHYSICAL</b><br>Shape: Round<br>Diameter (mm): 107<br>Diameter (in): $4 \frac{3}{16}$<br>Height (mm): 112<br>Height (in): $4 \frac{7}{16}$<br>Ceiling Thickness (mm): 10 / 12.5 / 15<br>Ceiling Thickness (mm): 10 / 12.5 / 15<br>Ceiling Thickness (in): 3/8 or 1/2 or 9/16<br>Min. Recessing Depth (mm): 130<br>Min. Recessing Depth (in): $5 \frac{1}{8}$<br>Light Distribution: Adjustable / Downlight<br>Weight (kg): 0.484<br>Weight (lbs): 1.07<br>Fixture Finish: SSR / BKV / CWI / CRY / HAB / UFT / ITA / RUA / FTG / MYG /<br>LOD / PUS / FRO / FUP / KIA / POP / BLS / SPG / MEY / GOH / GUM / CHC /<br>COM / ABZ / JAG / OBR / MOS / ROR<br>Fixture Material: Aluminum Die Cast<br>Cut-out Measurements: 98mm / 3 7/8"                                                                                                                                                                                                                                                                                                                                                                                                                                                                                                                                                                                                                                                                                                                                                                                                                                                                                                                                                                                                                                                                                                                                                                                                                                                                                                                                                                                                                         | Brand: Prolicht                                                         |
| Mounting Location: Ceiling<br>Subcategory: Downlight<br><b>PHYSICAL</b><br>Shape: Round<br>Diameter (mm): 107<br>Diameter (in): $4 \frac{3}{16}$<br>Height (mn): 112<br>Height (in): $4 \frac{7}{16}$<br>Ceiling Thickness (mm): 10 / 12.5 / 15<br>Ceiling Thickness (mm): 10 / 12.5 / 15<br>Ceiling Thickness (in): 3/8 or 1/2 or 9/16<br>Min. Recessing Depth (mm): 130<br>Min. Recessing Depth (in): $5 \frac{1}{8}$<br>Light Distribution: Adjustable / Downlight<br>Weight (kg): 0.484<br>Weight (kg): 0.484<br>Weight (lbs): 1.07<br>Fixture Finish: SSR / BKV / CWI / CRY / HAB / UFT / ITA / RUA / FTG / MYG /<br>LOD / PUS / FRO / FUP / KIA / POP / BLS / SPG / MEY / GOH / GUM / CHC /<br>COM / ABZ / JAG / OBR / MOS / ROR<br>Fixture Material: Aluminum Die Cast<br>Cut-out Measurements: 98mm / 3 7/8"                                                                                                                                                                                                                                                                                                                                                                                                                                                                                                                                                                                                                                                                                                                                                                                                                                                                                                                                                                                                                                                                                                                                                                                                                                                                                                                                                                                                                              | Division: Architectural                                                 |
| Subcategory: Downlight<br>PHYSICAL<br>Shape: Round<br>Diameter (mm): 107<br>Diameter (in): $4 \frac{3}{1_{16}}$<br>Height (mm): 112<br>Height (in): $4 \frac{7}{1_{16}}$<br>Ceiling Thickness (mm): 10 / 12.5 / 15<br>Ceiling Thickne | Mounting Type: Recessed                                                 |
| PHYSICAL   Shape: Round   Diameter (mm): 107   Diameter (in): $4 \frac{3}{1_{16}}$ Height (mm): 112   Height (in): $4 \frac{7}{1_{16}}$ Ceiling Thickness (mm): 10 / 12.5 / 15   Ceiling Thickness (mm): 130   Min. Recessing Depth (mm): 130   Min. Recessing Depth (in): 5 $\frac{1}{8}$ Light Distribution: Adjustable / Downlight   Weight (kg): 0.484   Weight (lbs): 1.07   Fixture Finish: SSR / BKV / CWI / CRY / HAB / UFT / ITA / RUA / FTG / MYG / LOD / PUS / FRO / FUP / KIA / POP / BLS / SPG / MEY / GOH / GUM / CHC / COM / ABZ / JAG / OBR / MOS / ROR   Fixture Material: Aluminum Die Cast   Cut-out Measurements: 98mm / 3 7/8"                                                                                                                                                                                                                                                                                                                                                                                                                                                                                                                                                                                                                                                                                                                                                                                                                                                                                                                                                                                                                                                                                                                                                                                                                                                                                                                                                                                                                           | Mounting Location: Ceiling                                              |
| Shape: Round<br>Diameter (mm): 107<br>Diameter (in): 4 ${}^3\!/_{16}$<br>Height (mm): 112<br>Height (in): 4 ${}^7\!/_{16}$<br>Ceiling Thickness (mm): 10 / 12.5 / 15<br>Ceiling Thickness (mm): 10 / 12.5 / 15<br>Ceiling Thickness (in): 3/8 or 1/2 or 9/16<br>Min. Recessing Depth (mm): 130<br>Min. Recessing Depth (in): 5 ${}^7\!/_6$<br>Light Distribution: Adjustable / Downlight<br>Weight (kg): 0.484<br>Weight (kg): 0.484<br>Weight (lbs): 1.07<br>Fixture Finish: SSR / BKV / CWI / CRY / HAB / UFT / ITA / RUA / FTG / MYG /<br>LOD / PUS / FRO / FUP / KIA / POP / BLS / SPG / MEY / GOH / GUM / CHC /<br>COM / ABZ / JAG / OBR / MOS / ROR<br>Fixture Material: Aluminum Die Cast<br>Cut-out Measurements: 98mm / 3 7/8"                                                                                                                                                                                                                                                                                                                                                                                                                                                                                                                                                                                                                                                                                                                                                                                                                                                                                                                                                                                                                                                                                                                                                                                                                                                                                                                                                                                                                                                                                                           | Subcategory: Downlight                                                  |
| Diameter (mm): 107<br>Diameter (in): 4 $\frac{3}{1_{16}}$<br>Height (mm): 112<br>Height (in): 4 $\frac{7}{1_{16}}$<br>Ceiling Thickness (mm): 10 / 12.5 / 15<br>Ceiling Thickness (mm): 10 / 12.5 / 15<br>Ceiling Thickness (in): 3/8 or 1/2 or 9/16<br>Min. Recessing Depth (mm): 130<br>Min. Recessing Depth (in): 5 $\frac{1}{3}$<br>Light Distribution: Adjustable / Downlight<br>Weight (kg): 0.484<br>Weight (lbs): 1.07<br>Fixture Finish: SSR / BKV / CWI / CRY / HAB / UFT / ITA / RUA / FTG / MYG /<br>LOD / PUS / FRO / FUP / KIA / POP / BLS / SPG / MEY / GOH / GUM / CHC /<br>COM / ABZ / JAG / OBR / MOS / ROR<br>Fixture Material: Aluminum Die Cast<br>Cut-out Measurements: 98mm / 3 7/8"                                                                                                                                                                                                                                                                                                                                                                                                                                                                                                                                                                                                                                                                                                                                                                                                                                                                                                                                                                                                                                                                                                                                                                                                                                                                                                                                                                                                                                                                                                                                       | PHYSICAL                                                                |
| Diameter (in): $4\frac{3}{1_{16}}$<br>Height (mm): 112<br>Height (in): $4\frac{7}{1_{16}}$<br>Ceiling Thickness (mm): 10 / 12.5 / 15<br>Ceiling Thickness (mm): 10 / 12.5 / 15<br>Ceiling Thickness (mm): 10 / 12.5 / 15<br>Ceiling Thickness (mm): 130<br>Min. Recessing Depth (mm): 130<br>Min. Recessing Depth (in): $5\frac{1}{8}$<br>Light Distribution: Adjustable / Downlight<br>Weight (kg): 0.484<br>Weight (lbs): 1.07<br>Fixture Finish: SSR / BKV / CWI / CRY / HAB / UFT / ITA / RUA / FTG / MYG /<br>LOD / PUS / FRO / FUP / KIA / POP / BLS / SPG / MEY / GOH / GUM / CHC /<br>COM / ABZ / JAG / OBR / MOS / ROR<br>Fixture Material: Aluminum Die Cast<br>Cut-out Measurements: 98mm / 3 7/8"                                                                                                                                                                                                                                                                                                                                                                                                                                                                                                                                                                                                                                                                                                                                                                                                                                                                                                                                                                                                                                                                                                                                                                                                                                                                                                                                                                                                                                                                                                                                     | Shape: Round                                                            |
| Height (mm): 112<br>Height (in): 4 $\frac{7}{16}$<br>Ceiling Thickness (mm): 10 / 12.5 / 15<br>Ceiling Thickness (in): 3/8 or 1/2 or 9/16<br>Min. Recessing Depth (mm): 130<br>Min. Recessing Depth (in): 5 $\frac{1}{8}$<br>Light Distribution: Adjustable / Downlight<br>Weight (kg): 0.484<br>Weight (lbs): 1.07<br>Fixture Finish: SSR / BKV / CWI / CRY / HAB / UFT / ITA / RUA / FTG / MYG /<br>LOD / PUS / FRO / FUP / KIA / POP / BLS / SPG / MEY / GOH / GUM / CHC /<br>COM / ABZ / JAG / OBR / MOS / ROR<br>Fixture Material: Aluminum Die Cast<br>Cut-out Measurements: 98mm / 3 7/8"                                                                                                                                                                                                                                                                                                                                                                                                                                                                                                                                                                                                                                                                                                                                                                                                                                                                                                                                                                                                                                                                                                                                                                                                                                                                                                                                                                                                                                                                                                                                                                                                                                                  | Diameter (mm): 107                                                      |
| Height (in): $4 \frac{7}{I_{16}}$<br>Ceiling Thickness (mm): 10 / 12.5 / 15<br>Ceiling Thickness (in): 3/8 or 1/2 or 9/16<br>Min. Recessing Depth (mm): 130<br>Min. Recessing Depth (in): $5 \frac{1}{8}$<br>Light Distribution: Adjustable / Downlight<br>Weight (kg): 0.484<br>Weight (lbs): 1.07<br>Fixture Finish: SSR / BKV / CWI / CRY / HAB / UFT / ITA / RUA / FTG / MYG /<br>LOD / PUS / FRO / FUP / KIA / POP / BLS / SPG / MEY / GOH / GUM / CHC /<br>COM / ABZ / JAG / OBR / MOS / ROR<br>Fixture Material: Aluminum Die Cast<br>Cut-out Measurements: 98mm / 3 7/8"                                                                                                                                                                                                                                                                                                                                                                                                                                                                                                                                                                                                                                                                                                                                                                                                                                                                                                                                                                                                                                                                                                                                                                                                                                                                                                                                                                                                                                                                                                                                                                                                                                                                  | Diameter (in): 4 <sup>3</sup> / <sub>16</sub>                           |
| Ceiling Thickness (mm): 10 / 12.5 / 15<br>Ceiling Thickness (in): 3/8 or 1/2 or 9/16<br>Min. Recessing Depth (mm): 130<br>Min. Recessing Depth (in): 5 <sup>1</sup> / <sub>8</sub><br>Light Distribution: Adjustable / Downlight<br>Weight (kg): 0.484<br>Weight (lbs): 1.07<br>Fixture Finish: SSR / BKV / CWI / CRY / HAB / UFT / ITA / RUA / FTG / MYG /<br>LOD / PUS / FRO / FUP / KIA / POP / BLS / SPG / MEY / GOH / GUM / CHC /<br>COM / ABZ / JAG / OBR / MOS / ROR<br>Fixture Material: Aluminum Die Cast<br>Cut-out Measurements: 98mm / 3 7/8"                                                                                                                                                                                                                                                                                                                                                                                                                                                                                                                                                                                                                                                                                                                                                                                                                                                                                                                                                                                                                                                                                                                                                                                                                                                                                                                                                                                                                                                                                                                                                                                                                                                                                         | Height (mm): 112                                                        |
| Ceiling Thickness (in): 3/8 or 1/2 or 9/16<br>Min. Recessing Depth (mm): 130<br>Min. Recessing Depth (in): 5 ½<br>Light Distribution: Adjustable / Downlight<br>Weight (kg): 0.484<br>Weight (lbs): 1.07<br>Fixture Finish: SSR / BKV / CWI / CRY / HAB / UFT / ITA / RUA / FTG / MYG /<br>LOD / PUS / FRO / FUP / KIA / POP / BLS / SPG / MEY / GOH / GUM / CHC /<br>COM / ABZ / JAG / OBR / MOS / ROR<br>Fixture Material: Aluminum Die Cast<br>Cut-out Measurements: 98mm / 3 7/8"                                                                                                                                                                                                                                                                                                                                                                                                                                                                                                                                                                                                                                                                                                                                                                                                                                                                                                                                                                                                                                                                                                                                                                                                                                                                                                                                                                                                                                                                                                                                                                                                                                                                                                                                                             | Height (in): $4\frac{7}{16}$                                            |
| Min. Recessing Depth (mm): 130<br>Min. Recessing Depth (in): 5 $\frac{1}{8}$<br>Light Distribution: Adjustable / Downlight<br>Weight (kg): 0.484<br>Weight (lbs): 1.07<br>Fixture Finish: SSR / BKV / CWI / CRY / HAB / UFT / ITA / RUA / FTG / MYG /<br>LOD / PUS / FRO / FUP / KIA / POP / BLS / SPG / MEY / GOH / GUM / CHC /<br>COM / ABZ / JAG / OBR / MOS / ROR<br>Fixture Material: Aluminum Die Cast<br>Cut-out Measurements: 98mm / 3 7/8"                                                                                                                                                                                                                                                                                                                                                                                                                                                                                                                                                                                                                                                                                                                                                                                                                                                                                                                                                                                                                                                                                                                                                                                                                                                                                                                                                                                                                                                                                                                                                                                                                                                                                                                                                                                               | Ceiling Thickness (mm): 10 / 12.5 / 15                                  |
| Min. Recessing Depth (in): 5 ½<br>Light Distribution: Adjustable / Downlight<br>Weight (kg): 0.484<br>Weight (lbs): 1.07<br>Fixture Finish: SSR / BKV / CWI / CRY / HAB / UFT / ITA / RUA / FTG / MYG /<br>LOD / PUS / FRO / FUP / KIA / POP / BLS / SPG / MEY / GOH / GUM / CHC /<br>COM / ABZ / JAG / OBR / MOS / ROR<br>Fixture Material: Aluminum Die Cast<br>Cut-out Measurements: 98mm / 3 7/8"                                                                                                                                                                                                                                                                                                                                                                                                                                                                                                                                                                                                                                                                                                                                                                                                                                                                                                                                                                                                                                                                                                                                                                                                                                                                                                                                                                                                                                                                                                                                                                                                                                                                                                                                                                                                                                             | Ceiling Thickness (in): 3/8 or 1/2 or 9/16                              |
| Light Distribution: Adjustable / Downlight<br>Weight (kg): 0.484<br>Weight (lbs): 1.07<br>Fixture Finish: SSR / BKV / CWI / CRY / HAB / UFT / ITA / RUA / FTG / MYG /<br>LOD / PUS / FRO / FUP / KIA / POP / BLS / SPG / MEY / GOH / GUM / CHC /<br>COM / ABZ / JAG / OBR / MOS / ROR<br>Fixture Material: Aluminum Die Cast<br>Cut-out Measurements: 98mm / 3 7/8"                                                                                                                                                                                                                                                                                                                                                                                                                                                                                                                                                                                                                                                                                                                                                                                                                                                                                                                                                                                                                                                                                                                                                                                                                                                                                                                                                                                                                                                                                                                                                                                                                                                                                                                                                                                                                                                                               | Min. Recessing Depth (mm): 130                                          |
| Weight (kg): 0.484<br>Weight (lbs): 1.07<br>Fixture Finish: SSR / BKV / CWI / CRY / HAB / UFT / ITA / RUA / FTG / MYG /<br>LOD / PUS / FRO / FUP / KIA / POP / BLS / SPG / MEY / GOH / GUM / CHC /<br>COM / ABZ / JAG / OBR / MOS / ROR<br>Fixture Material: Aluminum Die Cast<br>Cut-out Measurements: 98mm / 3 7/8"                                                                                                                                                                                                                                                                                                                                                                                                                                                                                                                                                                                                                                                                                                                                                                                                                                                                                                                                                                                                                                                                                                                                                                                                                                                                                                                                                                                                                                                                                                                                                                                                                                                                                                                                                                                                                                                                                                                             | Min. Recessing Depth (in): 5 $\frac{1}{8}$                              |
| Weight (lbs): 1.07<br>Fixture Finish: SSR / BKV / CWI / CRY / HAB / UFT / ITA / RUA / FTG / MYG /<br>LOD / PUS / FRO / FUP / KIA / POP / BLS / SPG / MEY / GOH / GUM / CHC /<br>COM / ABZ / JAG / OBR / MOS / ROR<br>Fixture Material: Aluminum Die Cast<br>Cut-out Measurements: 98mm / 3 7/8"                                                                                                                                                                                                                                                                                                                                                                                                                                                                                                                                                                                                                                                                                                                                                                                                                                                                                                                                                                                                                                                                                                                                                                                                                                                                                                                                                                                                                                                                                                                                                                                                                                                                                                                                                                                                                                                                                                                                                   | Light Distribution: Adjustable / Downlight                              |
| Fixture Finish: SSR / BKV / CWI / CRY / HAB / UFT / ITA / RUA / FTG / MYG /<br>LOD / PUS / FRO / FUP / KIA / POP / BLS / SPG / MEY / GOH / GUM / CHC /<br>COM / ABZ / JAG / OBR / MOS / ROR<br>Fixture Material: Aluminum Die Cast<br>Cut-out Measurements: 98mm / 3 7/8"                                                                                                                                                                                                                                                                                                                                                                                                                                                                                                                                                                                                                                                                                                                                                                                                                                                                                                                                                                                                                                                                                                                                                                                                                                                                                                                                                                                                                                                                                                                                                                                                                                                                                                                                                                                                                                                                                                                                                                         | Weight (kg): 0.484                                                      |
| LOD / PUS / FRO / FUP / KIA / POP / BLS / SPG / MEY / GOH / GUM / CHC /<br>COM / ABZ / JAG / OBR / MOS / ROR<br>Fixture Material: Aluminum Die Cast<br>Cut-out Measurements: 98mm / 3 7/8"                                                                                                                                                                                                                                                                                                                                                                                                                                                                                                                                                                                                                                                                                                                                                                                                                                                                                                                                                                                                                                                                                                                                                                                                                                                                                                                                                                                                                                                                                                                                                                                                                                                                                                                                                                                                                                                                                                                                                                                                                                                        | Weight (lbs): 1.07                                                      |
| Cut-out Measurements: 98mm / 3 7/8"                                                                                                                                                                                                                                                                                                                                                                                                                                                                                                                                                                                                                                                                                                                                                                                                                                                                                                                                                                                                                                                                                                                                                                                                                                                                                                                                                                                                                                                                                                                                                                                                                                                                                                                                                                                                                                                                                                                                                                                                                                                                                                                                                                                                               | LOD / PUS / FRO / FUP / KIA / POP / BLS / SPG / MEY / GOH / GUM / CHC / |
|                                                                                                                                                                                                                                                                                                                                                                                                                                                                                                                                                                                                                                                                                                                                                                                                                                                                                                                                                                                                                                                                                                                                                                                                                                                                                                                                                                                                                                                                                                                                                                                                                                                                                                                                                                                                                                                                                                                                                                                                                                                                                                                                                                                                                                                   | Fixture Material: Aluminum Die Cast                                     |
|                                                                                                                                                                                                                                                                                                                                                                                                                                                                                                                                                                                                                                                                                                                                                                                                                                                                                                                                                                                                                                                                                                                                                                                                                                                                                                                                                                                                                                                                                                                                                                                                                                                                                                                                                                                                                                                                                                                                                                                                                                                                                                                                                                                                                                                   | Cut-out Measurements: 98mm / 3 7/8"                                     |
|                                                                                                                                                                                                                                                                                                                                                                                                                                                                                                                                                                                                                                                                                                                                                                                                                                                                                                                                                                                                                                                                                                                                                                                                                                                                                                                                                                                                                                                                                                                                                                                                                                                                                                                                                                                                                                                                                                                                                                                                                                                                                                                                                                                                                                                   | ELECTRICAL                                                              |