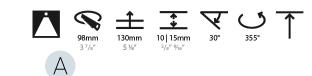

### GENERAL

| Series: Bioniq                                                              |
|-----------------------------------------------------------------------------|
| Subseries: Bioniq Round Adjustable                                          |
| Brand: Prolicht                                                             |
| Division: Architectural                                                     |
| Mounting Type: Recessed                                                     |
| Mounting Location: Ceiling                                                  |
| Subcategory: Downlight                                                      |
| PHYSICAL                                                                    |
| Shape: Round                                                                |
| Diameter (mm): 107                                                          |
| Diameter (in): 4 <sup>3</sup> / <sub>16</sub>                               |
| Height (mm): 112                                                            |
| Height (in): 4 <sup>7</sup> / <sub>16</sub>                                 |
| Ceiling Thickness (mm): 10 / 12.5 / 15                                      |
| Ceiling Thickness (in): 3/8 or 1/2 or 9/16                                  |
| Min. Recessing Depth (mm): 130                                              |
| Min. Recessing Depth (in): 5 $\frac{1}{8}$                                  |
| Light Distribution: Adjustable / Downlight                                  |
| Weight (kg): 0.46                                                           |
| Weight (lbs): 1.01                                                          |
| Fixture Finish: SSR / BKV / CWI / CRY / HAB / UFT / ITA / RUA / FTG / MYG / |
| LOD / PUS / FRO / FUP / KIA / POP / BLS / SPG / MEY / GOH / GUM / CHC /     |
| COM / ABZ / JAG / OBR / MOS / ROR                                           |
| Fixture Material: Aluminum Die Cast                                         |
| Cut-out Measurements: 98mm / 3 7/8"                                         |
| ELECTRICAL                                                                  |
| Lamp Type: LED (Zhaga Standard)                                             |
|                                                                             |

### OPTICAL

Reflector°: 20 / 40 / 60

### Adjustability: Rotational 355°; Tilt 30°