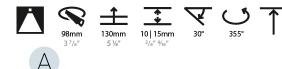

### GENERAL

| Series: Bioniq                                                              |
|-----------------------------------------------------------------------------|
| Subseries: Bioniq Round Adjustable                                          |
| Brand: Prolicht                                                             |
| Division: Architectural                                                     |
| Mounting Type: Recessed                                                     |
| Mounting Location: Ceiling                                                  |
| Subcategory: Downlight                                                      |
| PHYSICAL                                                                    |
| Shape: Round                                                                |
| Diameter (mm): 107                                                          |
| Diameter (in): 4 <sup>3</sup> / <sub>16</sub>                               |
| Height (mm): 112                                                            |
| Height (in): 4 <sup>7</sup> / <sub>16</sub>                                 |
| Ceiling Thickness (mm): 10 / 12.5 / 15                                      |
| Ceiling Thickness (in): 3/8 or 1/2 or 9/16                                  |
| Min. Recessing Depth (mm): 130                                              |
| Min. Recessing Depth (in): 5 $\frac{1}{8}$                                  |
| Light Distribution: Adjustable / Downlight                                  |
| Weight (kg): 0.46                                                           |
| Weight (lbs): 1.01                                                          |
| Fixture Finish: SSR / BKV / CWI / CRY / HAB / UFT / ITA / RUA / FTG / MYG / |
| LOD / PUS / FRO / FUP / KIA / POP / BLS / SPG / MEY / GOH / GUM / CHC /     |
| COM / ABZ / JAG / OBR / MOS / ROR                                           |
| Fixture Material: Aluminum Die Cast                                         |
| Cut-out Measurements: 98mm / 3 7/8"                                         |
| ELECTRICAL                                                                  |
| Lamp Type: LED (Zhaga Standard)                                             |
|                                                                             |

### OPTICAL

Reflector°: 20 / 40 / 60

### Adjustability: Rotational 355°; Tilt 30°