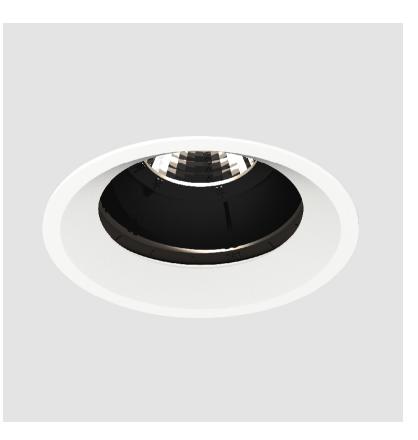

### **BIONIQ ROUND ADJUSTABLE RECESSED**

### GENERAL

| Series: Bioniq                                                              |
|-----------------------------------------------------------------------------|
| Subseries: Bioniq Round Adjustable                                          |
| Brand: Prolicht                                                             |
| Division: Architectural                                                     |
| Mounting Type: Recessed                                                     |
| Mounting Location: Ceiling                                                  |
| Subcategory: Downlight                                                      |
| PHYSICAL                                                                    |
| Shape: Round                                                                |
| Diameter (mm): 107                                                          |
| Diameter (in): 4 <sup>3</sup> / <sub>16</sub>                               |
| Height (mm): 112                                                            |
| Height (in): 4 <sup>7</sup> / <sub>16</sub>                                 |
| Ceiling Thickness (mm): 10 / 12.5 / 15                                      |
| Ceiling Thickness (in): 3/8 or 1/2 or 9/16                                  |
| Min. Recessing Depth (mm): 130                                              |
| Min. Recessing Depth (in): 5 $\frac{1}{8}$                                  |
| Light Distribution: Adjustable / Downlight                                  |
| Weight (kg): 0.46                                                           |
| Weight (lbs): 1.01                                                          |
| Fixture Finish: SSR / BKV / CWI / CRY / HAB / UFT / ITA / RUA / FTG / MYG / |
| LOD / PUS / FRO / FUP / KIA / POP / BLS / SPG / MEY / GOH / GUM / CHC /     |
| COM / ABZ / JAG / OBR / MOS / ROR                                           |
| Fixture Material: Aluminum Die Cast                                         |
| Cut-out Measurements: 98mm / 3 7/8"                                         |
| ELECTRICAL                                                                  |
| Lamp Type: LED (Zhaga Standard)                                             |
|                                                                             |