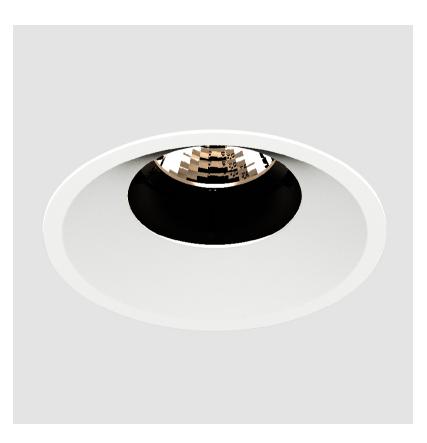

### **BIONIQ ROUND ADJUSTABLE RECESSED**

#### GENERAL

| Weight (lbs): 1.07<br>Fixture Finish: SSR / BKV / CWI / CRY / HAB / UFT / ITA / RUA / FTG / MYG /<br>LOD / PUS / FRO / FUP / KIA / POP / BLS / SPG / MEY / GOH / GUM / CHC /<br>COM / ABZ / JAG / OBR / MOS / ROR<br>Fixture Material: Aluminum Die Cast<br>Cut-out Measurements: 98mm / 3 7/8"                                                                                                                                                                                                                                                                                                                                                                                                                                                                                                                                                                                                                                                                                                                                                                                                                                                                                                                                                                                                                                                                                                                                                                                                                                                                                                                                                                                                                                                                                                                                                                                                                                                                                                                                                                                                                                                                                                                                                   | CENERAL                                                                 |
|---------------------------------------------------------------------------------------------------------------------------------------------------------------------------------------------------------------------------------------------------------------------------------------------------------------------------------------------------------------------------------------------------------------------------------------------------------------------------------------------------------------------------------------------------------------------------------------------------------------------------------------------------------------------------------------------------------------------------------------------------------------------------------------------------------------------------------------------------------------------------------------------------------------------------------------------------------------------------------------------------------------------------------------------------------------------------------------------------------------------------------------------------------------------------------------------------------------------------------------------------------------------------------------------------------------------------------------------------------------------------------------------------------------------------------------------------------------------------------------------------------------------------------------------------------------------------------------------------------------------------------------------------------------------------------------------------------------------------------------------------------------------------------------------------------------------------------------------------------------------------------------------------------------------------------------------------------------------------------------------------------------------------------------------------------------------------------------------------------------------------------------------------------------------------------------------------------------------------------------------------|-------------------------------------------------------------------------|
| Brand: Prolicht   Division: Architectural   Mounting Type: Recessed   Mounting Location: Ceiling   Subcategory: Downlight <b>PHYSICAL</b> Shape: Round   Diameter (mm): 107   Diameter (in): $4 \frac{3}{16}$ Height (mm): 112   Height (in): $4 \frac{7}{16}$ Ceiling Thickness (mm): 10 / 12.5 / 15   Ceiling Thickness (mm): 10 / 12.5 / 15   Ceiling Thickness (mm): 10 / 12.5 / 15   Geiling Thickness (mi): 3/8 or 1/2 or 9/16   Min. Recessing Depth (mm): 130   Min. Recessing Depth (in): 5 $\frac{1}{6}$ Light Distribution: Adjustable / Downlight   Weight (kg): 0.484   Weight (lbs): 1.07   Fixture Finish: SSR / BKV / CWI / CRY / HAB / UFT / ITA / RUA / FTG / MYG / LOD / PUS / FRO / FUP / KIA / POP / BLS / SPG / MEY / GOH / GUM / CHC / COM / ABZ / JAG / OBR / MOS / ROR   Fixture Material: Aluminum Die Cast   Cut-out Measurements: 98mm / 3 7/8"                                                                                                                                                                                                                                                                                                                                                                                                                                                                                                                                                                                                                                                                                                                                                                                                                                                                                                                                                                                                                                                                                                                                                                                                   | Series: Bioniq                                                          |
| Division: Architectural<br>Mounting Type: Recessed<br>Mounting Location: Ceiling<br>Subcategory: Downlight<br><b>PHYSICAL</b><br>Shape: Round<br>Diameter (mm): 107<br>Diameter (in): $4 \frac{3}{16}$<br>Height (mm): 112<br>Height (in): $4 \frac{7}{16}$<br>Ceiling Thickness (mm): 10 / 12.5 / 15<br>Ceiling Thickness (mm): 10 / 12.5 / 15<br>Ceiling Thickness (in): 3/8 or 1/2 or 9/16<br>Min. Recessing Depth (mm): 130<br>Min. Recessing Depth (in): $5 \frac{1}{8}$<br>Light Distribution: Adjustable / Downlight<br>Weight (kg): 0.484<br>Weight (lbs): 1.07<br>Fixture Finish: SSR / BKV / CWI / CRY / HAB / UFT / ITA / RUA / FTG / MYG /<br>LOD / PUS / FRO / FUP / KIA / POP / BLS / SPG / MEY / GOH / GUM / CHC /<br>COM / ABZ / JAG / OBR / MOS / ROR<br>Fixture Material: Aluminum Die Cast<br>Cut-out Measurements: 98mm / 3 7/8"                                                                                                                                                                                                                                                                                                                                                                                                                                                                                                                                                                                                                                                                                                                                                                                                                                                                                                                                                                                                                                                                                                                                                                                                                                                                                                                                                                                              | Subseries: Bioniq Round Adjustable                                      |
| Mounting Type: Recessed<br>Mounting Location: Ceiling<br>Subcategory: Downlight<br><b>PHYSICAL</b><br>Shape: Round<br>Diameter (mm): 107<br>Diameter (in): $4 \frac{3}{16}$<br>Height (mm): 112<br>Height (in): $4 \frac{7}{16}$<br>Ceiling Thickness (mm): 10 / 12.5 / 15<br>Ceiling Thickness (mm): 10 / 12.5 / 15<br>Ceiling Thickness (in): 3/8 or 1/2 or 9/16<br>Min. Recessing Depth (mm): 130<br>Min. Recessing Depth (in): $5 \frac{1}{8}$<br>Light Distribution: Adjustable / Downlight<br>Weight (kg): 0.484<br>Weight (lbs): 1.07<br>Fixture Finish: SSR / BKV / CWI / CRY / HAB / UFT / ITA / RUA / FTG / MYG /<br>LOD / PUS / FRO / FUP / KIA / POP / BLS / SPG / MEY / GOH / GUM / CHC /<br>COM / ABZ / JAG / OBR / MOS / ROR<br>Fixture Material: Aluminum Die Cast<br>Cut-out Measurements: 98mm / 3 7/8"                                                                                                                                                                                                                                                                                                                                                                                                                                                                                                                                                                                                                                                                                                                                                                                                                                                                                                                                                                                                                                                                                                                                                                                                                                                                                                                                                                                                                         | Brand: Prolicht                                                         |
| Mounting Location: Ceiling<br>Subcategory: Downlight<br><b>PHYSICAL</b><br>Shape: Round<br>Diameter (mm): 107<br>Diameter (in): $4 \frac{3}{16}$<br>Height (mn): 112<br>Height (in): $4 \frac{7}{16}$<br>Ceiling Thickness (mm): 10 / 12.5 / 15<br>Ceiling Thickness (mm): 10 / 12.5 / 15<br>Ceiling Thickness (in): 3/8 or 1/2 or 9/16<br>Min. Recessing Depth (mm): 130<br>Min. Recessing Depth (in): $5 \frac{1}{8}$<br>Light Distribution: Adjustable / Downlight<br>Weight (kg): 0.484<br>Weight (kg): 0.484<br>Weight (lbs): 1.07<br>Fixture Finish: SSR / BKV / CWI / CRY / HAB / UFT / ITA / RUA / FTG / MYG /<br>LOD / PUS / FRO / FUP / KIA / POP / BLS / SPG / MEY / GOH / GUM / CHC /<br>COM / ABZ / JAG / OBR / MOS / ROR<br>Fixture Material: Aluminum Die Cast<br>Cut-out Measurements: 98mm / 3 7/8"                                                                                                                                                                                                                                                                                                                                                                                                                                                                                                                                                                                                                                                                                                                                                                                                                                                                                                                                                                                                                                                                                                                                                                                                                                                                                                                                                                                                                              | Division: Architectural                                                 |
| Subcategory: Downlight<br>PHYSICAL<br>Shape: Round<br>Diameter (mm): 107<br>Diameter (in): $4 \frac{3}{1_{16}}$<br>Height (mm): 112<br>Height (in): $4 \frac{7}{1_{16}}$<br>Ceiling Thickness (mm): 10 / 12.5 / 15<br>Ceiling Thickne | Mounting Type: Recessed                                                 |
| PHYSICAL   Shape: Round   Diameter (mm): 107   Diameter (in): $4 \frac{3}{1_{16}}$ Height (mm): 112   Height (in): $4 \frac{7}{1_{16}}$ Ceiling Thickness (mm): 10 / 12.5 / 15   Ceiling Thickness (mm): 130   Min. Recessing Depth (mm): 130   Min. Recessing Depth (in): 5 $\frac{1}{8}$ Light Distribution: Adjustable / Downlight   Weight (kg): 0.484   Weight (lbs): 1.07   Fixture Finish: SSR / BKV / CWI / CRY / HAB / UFT / ITA / RUA / FTG / MYG / LOD / PUS / FRO / FUP / KIA / POP / BLS / SPG / MEY / GOH / GUM / CHC / COM / ABZ / JAG / OBR / MOS / ROR   Fixture Material: Aluminum Die Cast   Cut-out Measurements: 98mm / 3 7/8"                                                                                                                                                                                                                                                                                                                                                                                                                                                                                                                                                                                                                                                                                                                                                                                                                                                                                                                                                                                                                                                                                                                                                                                                                                                                                                                                                                                                                           | Mounting Location: Ceiling                                              |
| Shape: Round<br>Diameter (mm): 107<br>Diameter (in): 4 ${}^3\!/_{16}$<br>Height (mm): 112<br>Height (in): 4 ${}^7\!/_{16}$<br>Ceiling Thickness (mm): 10 / 12.5 / 15<br>Ceiling Thickness (mm): 10 / 12.5 / 15<br>Ceiling Thickness (in): 3/8 or 1/2 or 9/16<br>Min. Recessing Depth (mm): 130<br>Min. Recessing Depth (in): 5 ${}^7\!/_6$<br>Light Distribution: Adjustable / Downlight<br>Weight (kg): 0.484<br>Weight (kg): 0.484<br>Weight (lbs): 1.07<br>Fixture Finish: SSR / BKV / CWI / CRY / HAB / UFT / ITA / RUA / FTG / MYG /<br>LOD / PUS / FRO / FUP / KIA / POP / BLS / SPG / MEY / GOH / GUM / CHC /<br>COM / ABZ / JAG / OBR / MOS / ROR<br>Fixture Material: Aluminum Die Cast<br>Cut-out Measurements: 98mm / 3 7/8"                                                                                                                                                                                                                                                                                                                                                                                                                                                                                                                                                                                                                                                                                                                                                                                                                                                                                                                                                                                                                                                                                                                                                                                                                                                                                                                                                                                                                                                                                                           | Subcategory: Downlight                                                  |
| Diameter (mm): 107<br>Diameter (in): 4 $\frac{3}{1_{16}}$<br>Height (mm): 112<br>Height (in): 4 $\frac{7}{1_{16}}$<br>Ceiling Thickness (mm): 10 / 12.5 / 15<br>Ceiling Thickness (mm): 10 / 12.5 / 15<br>Ceiling Thickness (in): 3/8 or 1/2 or 9/16<br>Min. Recessing Depth (mm): 130<br>Min. Recessing Depth (in): 5 $\frac{1}{3}$<br>Light Distribution: Adjustable / Downlight<br>Weight (kg): 0.484<br>Weight (lbs): 1.07<br>Fixture Finish: SSR / BKV / CWI / CRY / HAB / UFT / ITA / RUA / FTG / MYG /<br>LOD / PUS / FRO / FUP / KIA / POP / BLS / SPG / MEY / GOH / GUM / CHC /<br>COM / ABZ / JAG / OBR / MOS / ROR<br>Fixture Material: Aluminum Die Cast<br>Cut-out Measurements: 98mm / 3 7/8"                                                                                                                                                                                                                                                                                                                                                                                                                                                                                                                                                                                                                                                                                                                                                                                                                                                                                                                                                                                                                                                                                                                                                                                                                                                                                                                                                                                                                                                                                                                                       | PHYSICAL                                                                |
| Diameter (in): $4\frac{3}{1_{16}}$<br>Height (mm): 112<br>Height (in): $4\frac{7}{1_{16}}$<br>Ceiling Thickness (mm): 10 / 12.5 / 15<br>Ceiling Thickness (mm): 10 / 12.5 / 15<br>Ceiling Thickness (mm): 10 / 12.5 / 15<br>Ceiling Thickness (mm): 130<br>Min. Recessing Depth (mm): 130<br>Min. Recessing Depth (in): $5\frac{1}{8}$<br>Light Distribution: Adjustable / Downlight<br>Weight (kg): 0.484<br>Weight (lbs): 1.07<br>Fixture Finish: SSR / BKV / CWI / CRY / HAB / UFT / ITA / RUA / FTG / MYG /<br>LOD / PUS / FRO / FUP / KIA / POP / BLS / SPG / MEY / GOH / GUM / CHC /<br>COM / ABZ / JAG / OBR / MOS / ROR<br>Fixture Material: Aluminum Die Cast<br>Cut-out Measurements: 98mm / 3 7/8"                                                                                                                                                                                                                                                                                                                                                                                                                                                                                                                                                                                                                                                                                                                                                                                                                                                                                                                                                                                                                                                                                                                                                                                                                                                                                                                                                                                                                                                                                                                                     | Shape: Round                                                            |
| Height (mm): 112<br>Height (in): 4 $\frac{7}{16}$<br>Ceiling Thickness (mm): 10 / 12.5 / 15<br>Ceiling Thickness (in): 3/8 or 1/2 or 9/16<br>Min. Recessing Depth (mm): 130<br>Min. Recessing Depth (in): 5 $\frac{1}{8}$<br>Light Distribution: Adjustable / Downlight<br>Weight (kg): 0.484<br>Weight (lbs): 1.07<br>Fixture Finish: SSR / BKV / CWI / CRY / HAB / UFT / ITA / RUA / FTG / MYG /<br>LOD / PUS / FRO / FUP / KIA / POP / BLS / SPG / MEY / GOH / GUM / CHC /<br>COM / ABZ / JAG / OBR / MOS / ROR<br>Fixture Material: Aluminum Die Cast<br>Cut-out Measurements: 98mm / 3 7/8"                                                                                                                                                                                                                                                                                                                                                                                                                                                                                                                                                                                                                                                                                                                                                                                                                                                                                                                                                                                                                                                                                                                                                                                                                                                                                                                                                                                                                                                                                                                                                                                                                                                  | Diameter (mm): 107                                                      |
| Height (in): $4 \frac{7}{I_{16}}$<br>Ceiling Thickness (mm): 10 / 12.5 / 15<br>Ceiling Thickness (in): 3/8 or 1/2 or 9/16<br>Min. Recessing Depth (mm): 130<br>Min. Recessing Depth (in): $5 \frac{1}{8}$<br>Light Distribution: Adjustable / Downlight<br>Weight (kg): 0.484<br>Weight (lbs): 1.07<br>Fixture Finish: SSR / BKV / CWI / CRY / HAB / UFT / ITA / RUA / FTG / MYG /<br>LOD / PUS / FRO / FUP / KIA / POP / BLS / SPG / MEY / GOH / GUM / CHC /<br>COM / ABZ / JAG / OBR / MOS / ROR<br>Fixture Material: Aluminum Die Cast<br>Cut-out Measurements: 98mm / 3 7/8"                                                                                                                                                                                                                                                                                                                                                                                                                                                                                                                                                                                                                                                                                                                                                                                                                                                                                                                                                                                                                                                                                                                                                                                                                                                                                                                                                                                                                                                                                                                                                                                                                                                                  | Diameter (in): 4 <sup>3</sup> / <sub>16</sub>                           |
| Ceiling Thickness (mm): 10 / 12.5 / 15<br>Ceiling Thickness (in): 3/8 or 1/2 or 9/16<br>Min. Recessing Depth (mm): 130<br>Min. Recessing Depth (in): 5 <sup>1</sup> / <sub>8</sub><br>Light Distribution: Adjustable / Downlight<br>Weight (kg): 0.484<br>Weight (lbs): 1.07<br>Fixture Finish: SSR / BKV / CWI / CRY / HAB / UFT / ITA / RUA / FTG / MYG /<br>LOD / PUS / FRO / FUP / KIA / POP / BLS / SPG / MEY / GOH / GUM / CHC /<br>COM / ABZ / JAG / OBR / MOS / ROR<br>Fixture Material: Aluminum Die Cast<br>Cut-out Measurements: 98mm / 3 7/8"                                                                                                                                                                                                                                                                                                                                                                                                                                                                                                                                                                                                                                                                                                                                                                                                                                                                                                                                                                                                                                                                                                                                                                                                                                                                                                                                                                                                                                                                                                                                                                                                                                                                                         | Height (mm): 112                                                        |
| Ceiling Thickness (in): 3/8 or 1/2 or 9/16<br>Min. Recessing Depth (mm): 130<br>Min. Recessing Depth (in): 5 ½<br>Light Distribution: Adjustable / Downlight<br>Weight (kg): 0.484<br>Weight (lbs): 1.07<br>Fixture Finish: SSR / BKV / CWI / CRY / HAB / UFT / ITA / RUA / FTG / MYG /<br>LOD / PUS / FRO / FUP / KIA / POP / BLS / SPG / MEY / GOH / GUM / CHC /<br>COM / ABZ / JAG / OBR / MOS / ROR<br>Fixture Material: Aluminum Die Cast<br>Cut-out Measurements: 98mm / 3 7/8"                                                                                                                                                                                                                                                                                                                                                                                                                                                                                                                                                                                                                                                                                                                                                                                                                                                                                                                                                                                                                                                                                                                                                                                                                                                                                                                                                                                                                                                                                                                                                                                                                                                                                                                                                             | Height (in): $4\frac{7}{16}$                                            |
| Min. Recessing Depth (mm): 130<br>Min. Recessing Depth (in): 5 $\frac{1}{8}$<br>Light Distribution: Adjustable / Downlight<br>Weight (kg): 0.484<br>Weight (lbs): 1.07<br>Fixture Finish: SSR / BKV / CWI / CRY / HAB / UFT / ITA / RUA / FTG / MYG /<br>LOD / PUS / FRO / FUP / KIA / POP / BLS / SPG / MEY / GOH / GUM / CHC /<br>COM / ABZ / JAG / OBR / MOS / ROR<br>Fixture Material: Aluminum Die Cast<br>Cut-out Measurements: 98mm / 3 7/8"                                                                                                                                                                                                                                                                                                                                                                                                                                                                                                                                                                                                                                                                                                                                                                                                                                                                                                                                                                                                                                                                                                                                                                                                                                                                                                                                                                                                                                                                                                                                                                                                                                                                                                                                                                                               | Ceiling Thickness (mm): 10 / 12.5 / 15                                  |
| Min. Recessing Depth (in): 5 ½<br>Light Distribution: Adjustable / Downlight<br>Weight (kg): 0.484<br>Weight (lbs): 1.07<br>Fixture Finish: SSR / BKV / CWI / CRY / HAB / UFT / ITA / RUA / FTG / MYG /<br>LOD / PUS / FRO / FUP / KIA / POP / BLS / SPG / MEY / GOH / GUM / CHC /<br>COM / ABZ / JAG / OBR / MOS / ROR<br>Fixture Material: Aluminum Die Cast<br>Cut-out Measurements: 98mm / 3 7/8"                                                                                                                                                                                                                                                                                                                                                                                                                                                                                                                                                                                                                                                                                                                                                                                                                                                                                                                                                                                                                                                                                                                                                                                                                                                                                                                                                                                                                                                                                                                                                                                                                                                                                                                                                                                                                                             | Ceiling Thickness (in): 3/8 or 1/2 or 9/16                              |
| Light Distribution: Adjustable / Downlight<br>Weight (kg): 0.484<br>Weight (lbs): 1.07<br>Fixture Finish: SSR / BKV / CWI / CRY / HAB / UFT / ITA / RUA / FTG / MYG /<br>LOD / PUS / FRO / FUP / KIA / POP / BLS / SPG / MEY / GOH / GUM / CHC /<br>COM / ABZ / JAG / OBR / MOS / ROR<br>Fixture Material: Aluminum Die Cast<br>Cut-out Measurements: 98mm / 3 7/8"                                                                                                                                                                                                                                                                                                                                                                                                                                                                                                                                                                                                                                                                                                                                                                                                                                                                                                                                                                                                                                                                                                                                                                                                                                                                                                                                                                                                                                                                                                                                                                                                                                                                                                                                                                                                                                                                               | Min. Recessing Depth (mm): 130                                          |
| Weight (kg): 0.484<br>Weight (lbs): 1.07<br>Fixture Finish: SSR / BKV / CWI / CRY / HAB / UFT / ITA / RUA / FTG / MYG /<br>LOD / PUS / FRO / FUP / KIA / POP / BLS / SPG / MEY / GOH / GUM / CHC /<br>COM / ABZ / JAG / OBR / MOS / ROR<br>Fixture Material: Aluminum Die Cast<br>Cut-out Measurements: 98mm / 3 7/8"                                                                                                                                                                                                                                                                                                                                                                                                                                                                                                                                                                                                                                                                                                                                                                                                                                                                                                                                                                                                                                                                                                                                                                                                                                                                                                                                                                                                                                                                                                                                                                                                                                                                                                                                                                                                                                                                                                                             | Min. Recessing Depth (in): 5 $\frac{1}{8}$                              |
| Weight (lbs): 1.07<br>Fixture Finish: SSR / BKV / CWI / CRY / HAB / UFT / ITA / RUA / FTG / MYG /<br>LOD / PUS / FRO / FUP / KIA / POP / BLS / SPG / MEY / GOH / GUM / CHC /<br>COM / ABZ / JAG / OBR / MOS / ROR<br>Fixture Material: Aluminum Die Cast<br>Cut-out Measurements: 98mm / 3 7/8"                                                                                                                                                                                                                                                                                                                                                                                                                                                                                                                                                                                                                                                                                                                                                                                                                                                                                                                                                                                                                                                                                                                                                                                                                                                                                                                                                                                                                                                                                                                                                                                                                                                                                                                                                                                                                                                                                                                                                   | Light Distribution: Adjustable / Downlight                              |
| Fixture Finish: SSR / BKV / CWI / CRY / HAB / UFT / ITA / RUA / FTG / MYG /<br>LOD / PUS / FRO / FUP / KIA / POP / BLS / SPG / MEY / GOH / GUM / CHC /<br>COM / ABZ / JAG / OBR / MOS / ROR<br>Fixture Material: Aluminum Die Cast<br>Cut-out Measurements: 98mm / 3 7/8"                                                                                                                                                                                                                                                                                                                                                                                                                                                                                                                                                                                                                                                                                                                                                                                                                                                                                                                                                                                                                                                                                                                                                                                                                                                                                                                                                                                                                                                                                                                                                                                                                                                                                                                                                                                                                                                                                                                                                                         | Weight (kg): 0.484                                                      |
| LOD / PUS / FRO / FUP / KIA / POP / BLS / SPG / MEY / GOH / GUM / CHC /<br>COM / ABZ / JAG / OBR / MOS / ROR<br>Fixture Material: Aluminum Die Cast<br>Cut-out Measurements: 98mm / 3 7/8"                                                                                                                                                                                                                                                                                                                                                                                                                                                                                                                                                                                                                                                                                                                                                                                                                                                                                                                                                                                                                                                                                                                                                                                                                                                                                                                                                                                                                                                                                                                                                                                                                                                                                                                                                                                                                                                                                                                                                                                                                                                        | Weight (lbs): 1.07                                                      |
| Cut-out Measurements: 98mm / 3 7/8"                                                                                                                                                                                                                                                                                                                                                                                                                                                                                                                                                                                                                                                                                                                                                                                                                                                                                                                                                                                                                                                                                                                                                                                                                                                                                                                                                                                                                                                                                                                                                                                                                                                                                                                                                                                                                                                                                                                                                                                                                                                                                                                                                                                                               | LOD / PUS / FRO / FUP / KIA / POP / BLS / SPG / MEY / GOH / GUM / CHC / |
|                                                                                                                                                                                                                                                                                                                                                                                                                                                                                                                                                                                                                                                                                                                                                                                                                                                                                                                                                                                                                                                                                                                                                                                                                                                                                                                                                                                                                                                                                                                                                                                                                                                                                                                                                                                                                                                                                                                                                                                                                                                                                                                                                                                                                                                   | Fixture Material: Aluminum Die Cast                                     |
|                                                                                                                                                                                                                                                                                                                                                                                                                                                                                                                                                                                                                                                                                                                                                                                                                                                                                                                                                                                                                                                                                                                                                                                                                                                                                                                                                                                                                                                                                                                                                                                                                                                                                                                                                                                                                                                                                                                                                                                                                                                                                                                                                                                                                                                   | Cut-out Measurements: 98mm / 3 7/8"                                     |
|                                                                                                                                                                                                                                                                                                                                                                                                                                                                                                                                                                                                                                                                                                                                                                                                                                                                                                                                                                                                                                                                                                                                                                                                                                                                                                                                                                                                                                                                                                                                                                                                                                                                                                                                                                                                                                                                                                                                                                                                                                                                                                                                                                                                                                                   | ELECTRICAL                                                              |