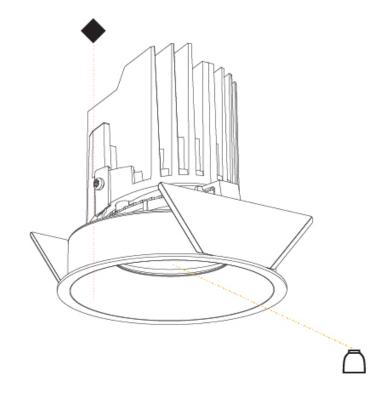

#### GENERAL

| Weight (lbs): 1.07<br>Fixture Finish: SSR / BKV / CWI / CRY / HAB / UFT / ITA / RUA / FTG / MYG /<br>LOD / PUS / FRO / FUP / KIA / POP / BLS / SPG / MEY / GOH / GUM / CHC /<br>COM / ABZ / JAG / OBR / MOS / ROR<br>Fixture Material: Aluminum Die Cast<br>Cut-out Measurements: 98mm / 3 7/8"                                                                                                                                                                                                                                                                                                                                                                                                                                                                                                                                                                                                                                                                                                                                                                                                                                                                                                                                                                                                                                                                                                                                                                                                                                                                                                                                                                                                                                                                                                                                                                                                                                                                                                                                                                                                                                                                                                                                                   | CENERAL                                                                 |
|---------------------------------------------------------------------------------------------------------------------------------------------------------------------------------------------------------------------------------------------------------------------------------------------------------------------------------------------------------------------------------------------------------------------------------------------------------------------------------------------------------------------------------------------------------------------------------------------------------------------------------------------------------------------------------------------------------------------------------------------------------------------------------------------------------------------------------------------------------------------------------------------------------------------------------------------------------------------------------------------------------------------------------------------------------------------------------------------------------------------------------------------------------------------------------------------------------------------------------------------------------------------------------------------------------------------------------------------------------------------------------------------------------------------------------------------------------------------------------------------------------------------------------------------------------------------------------------------------------------------------------------------------------------------------------------------------------------------------------------------------------------------------------------------------------------------------------------------------------------------------------------------------------------------------------------------------------------------------------------------------------------------------------------------------------------------------------------------------------------------------------------------------------------------------------------------------------------------------------------------------|-------------------------------------------------------------------------|
| Brand: Prolicht   Division: Architectural   Mounting Type: Recessed   Mounting Location: Ceiling   Subcategory: Downlight <b>PHYSICAL</b> Shape: Round   Diameter (mm): 107   Diameter (in): $4 \frac{3}{16}$ Height (mm): 112   Height (in): $4 \frac{7}{16}$ Ceiling Thickness (mm): 10 / 12.5 / 15   Ceiling Thickness (mm): 10 / 12.5 / 15   Ceiling Thickness (mm): 10 / 12.5 / 15   Geiling Thickness (mi): 3/8 or 1/2 or 9/16   Min. Recessing Depth (mm): 130   Min. Recessing Depth (in): 5 $\frac{1}{6}$ Light Distribution: Adjustable / Downlight   Weight (kg): 0.484   Weight (lbs): 1.07   Fixture Finish: SSR / BKV / CWI / CRY / HAB / UFT / ITA / RUA / FTG / MYG / LOD / PUS / FRO / FUP / KIA / POP / BLS / SPG / MEY / GOH / GUM / CHC / COM / ABZ / JAG / OBR / MOS / ROR   Fixture Material: Aluminum Die Cast   Cut-out Measurements: 98mm / 3 7/8"                                                                                                                                                                                                                                                                                                                                                                                                                                                                                                                                                                                                                                                                                                                                                                                                                                                                                                                                                                                                                                                                                                                                                                                                   | Series: Bioniq                                                          |
| Division: Architectural<br>Mounting Type: Recessed<br>Mounting Location: Ceiling<br>Subcategory: Downlight<br><b>PHYSICAL</b><br>Shape: Round<br>Diameter (mm): 107<br>Diameter (in): $4 \frac{3}{16}$<br>Height (mm): 112<br>Height (in): $4 \frac{7}{16}$<br>Ceiling Thickness (mm): 10 / 12.5 / 15<br>Ceiling Thickness (mm): 10 / 12.5 / 15<br>Ceiling Thickness (in): 3/8 or 1/2 or 9/16<br>Min. Recessing Depth (mm): 130<br>Min. Recessing Depth (in): $5 \frac{1}{8}$<br>Light Distribution: Adjustable / Downlight<br>Weight (kg): 0.484<br>Weight (lbs): 1.07<br>Fixture Finish: SSR / BKV / CWI / CRY / HAB / UFT / ITA / RUA / FTG / MYG /<br>LOD / PUS / FRO / FUP / KIA / POP / BLS / SPG / MEY / GOH / GUM / CHC /<br>COM / ABZ / JAG / OBR / MOS / ROR<br>Fixture Material: Aluminum Die Cast<br>Cut-out Measurements: 98mm / 3 7/8"                                                                                                                                                                                                                                                                                                                                                                                                                                                                                                                                                                                                                                                                                                                                                                                                                                                                                                                                                                                                                                                                                                                                                                                                                                                                                                                                                                                              | Subseries: Bioniq Round Adjustable                                      |
| Mounting Type: Recessed<br>Mounting Location: Ceiling<br>Subcategory: Downlight<br><b>PHYSICAL</b><br>Shape: Round<br>Diameter (mm): 107<br>Diameter (in): $4 \frac{3}{16}$<br>Height (mm): 112<br>Height (in): $4 \frac{7}{16}$<br>Ceiling Thickness (mm): 10 / 12.5 / 15<br>Ceiling Thickness (mm): 10 / 12.5 / 15<br>Ceiling Thickness (in): 3/8 or 1/2 or 9/16<br>Min. Recessing Depth (mm): 130<br>Min. Recessing Depth (in): $5 \frac{1}{8}$<br>Light Distribution: Adjustable / Downlight<br>Weight (kg): 0.484<br>Weight (lbs): 1.07<br>Fixture Finish: SSR / BKV / CWI / CRY / HAB / UFT / ITA / RUA / FTG / MYG /<br>LOD / PUS / FRO / FUP / KIA / POP / BLS / SPG / MEY / GOH / GUM / CHC /<br>COM / ABZ / JAG / OBR / MOS / ROR<br>Fixture Material: Aluminum Die Cast<br>Cut-out Measurements: 98mm / 3 7/8"                                                                                                                                                                                                                                                                                                                                                                                                                                                                                                                                                                                                                                                                                                                                                                                                                                                                                                                                                                                                                                                                                                                                                                                                                                                                                                                                                                                                                         | Brand: Prolicht                                                         |
| Mounting Location: Ceiling<br>Subcategory: Downlight<br><b>PHYSICAL</b><br>Shape: Round<br>Diameter (mm): 107<br>Diameter (in): $4 \frac{3}{16}$<br>Height (mn): 112<br>Height (in): $4 \frac{7}{16}$<br>Ceiling Thickness (mm): 10 / 12.5 / 15<br>Ceiling Thickness (mm): 10 / 12.5 / 15<br>Ceiling Thickness (in): 3/8 or 1/2 or 9/16<br>Min. Recessing Depth (mm): 130<br>Min. Recessing Depth (in): $5 \frac{1}{8}$<br>Light Distribution: Adjustable / Downlight<br>Weight (kg): 0.484<br>Weight (kg): 0.484<br>Weight (lbs): 1.07<br>Fixture Finish: SSR / BKV / CWI / CRY / HAB / UFT / ITA / RUA / FTG / MYG /<br>LOD / PUS / FRO / FUP / KIA / POP / BLS / SPG / MEY / GOH / GUM / CHC /<br>COM / ABZ / JAG / OBR / MOS / ROR<br>Fixture Material: Aluminum Die Cast<br>Cut-out Measurements: 98mm / 3 7/8"                                                                                                                                                                                                                                                                                                                                                                                                                                                                                                                                                                                                                                                                                                                                                                                                                                                                                                                                                                                                                                                                                                                                                                                                                                                                                                                                                                                                                              | Division: Architectural                                                 |
| Subcategory: Downlight<br>PHYSICAL<br>Shape: Round<br>Diameter (mm): 107<br>Diameter (in): $4 \frac{3}{1_{16}}$<br>Height (mm): 112<br>Height (in): $4 \frac{7}{1_{16}}$<br>Ceiling Thickness (mm): 10 / 12.5 / 15<br>Ceiling Thickne | Mounting Type: Recessed                                                 |
| PHYSICAL   Shape: Round   Diameter (mm): 107   Diameter (in): $4 \frac{3}{1_{16}}$ Height (mm): 112   Height (in): $4 \frac{7}{1_{16}}$ Ceiling Thickness (mm): 10 / 12.5 / 15   Ceiling Thickness (mm): 130   Min. Recessing Depth (mm): 130   Min. Recessing Depth (in): 5 $\frac{1}{8}$ Light Distribution: Adjustable / Downlight   Weight (kg): 0.484   Weight (lbs): 1.07   Fixture Finish: SSR / BKV / CWI / CRY / HAB / UFT / ITA / RUA / FTG / MYG / LOD / PUS / FRO / FUP / KIA / POP / BLS / SPG / MEY / GOH / GUM / CHC / COM / ABZ / JAG / OBR / MOS / ROR   Fixture Material: Aluminum Die Cast   Cut-out Measurements: 98mm / 3 7/8"                                                                                                                                                                                                                                                                                                                                                                                                                                                                                                                                                                                                                                                                                                                                                                                                                                                                                                                                                                                                                                                                                                                                                                                                                                                                                                                                                                                                                           | Mounting Location: Ceiling                                              |
| Shape: Round<br>Diameter (mm): 107<br>Diameter (in): 4 ${}^3\!/_{16}$<br>Height (mm): 112<br>Height (in): 4 ${}^7\!/_{16}$<br>Ceiling Thickness (mm): 10 / 12.5 / 15<br>Ceiling Thickness (mm): 10 / 12.5 / 15<br>Ceiling Thickness (in): 3/8 or 1/2 or 9/16<br>Min. Recessing Depth (mm): 130<br>Min. Recessing Depth (in): 5 ${}^7\!/_6$<br>Light Distribution: Adjustable / Downlight<br>Weight (kg): 0.484<br>Weight (kg): 0.484<br>Weight (lbs): 1.07<br>Fixture Finish: SSR / BKV / CWI / CRY / HAB / UFT / ITA / RUA / FTG / MYG /<br>LOD / PUS / FRO / FUP / KIA / POP / BLS / SPG / MEY / GOH / GUM / CHC /<br>COM / ABZ / JAG / OBR / MOS / ROR<br>Fixture Material: Aluminum Die Cast<br>Cut-out Measurements: 98mm / 3 7/8"                                                                                                                                                                                                                                                                                                                                                                                                                                                                                                                                                                                                                                                                                                                                                                                                                                                                                                                                                                                                                                                                                                                                                                                                                                                                                                                                                                                                                                                                                                           | Subcategory: Downlight                                                  |
| Diameter (mm): 107<br>Diameter (in): 4 $\frac{3}{1_{16}}$<br>Height (mm): 112<br>Height (in): 4 $\frac{7}{1_{16}}$<br>Ceiling Thickness (mm): 10 / 12.5 / 15<br>Ceiling Thickness (mm): 10 / 12.5 / 15<br>Ceiling Thickness (in): 3/8 or 1/2 or 9/16<br>Min. Recessing Depth (mm): 130<br>Min. Recessing Depth (in): 5 $\frac{1}{3}$<br>Light Distribution: Adjustable / Downlight<br>Weight (kg): 0.484<br>Weight (lbs): 1.07<br>Fixture Finish: SSR / BKV / CWI / CRY / HAB / UFT / ITA / RUA / FTG / MYG /<br>LOD / PUS / FRO / FUP / KIA / POP / BLS / SPG / MEY / GOH / GUM / CHC /<br>COM / ABZ / JAG / OBR / MOS / ROR<br>Fixture Material: Aluminum Die Cast<br>Cut-out Measurements: 98mm / 3 7/8"                                                                                                                                                                                                                                                                                                                                                                                                                                                                                                                                                                                                                                                                                                                                                                                                                                                                                                                                                                                                                                                                                                                                                                                                                                                                                                                                                                                                                                                                                                                                       | PHYSICAL                                                                |
| Diameter (in): $4\frac{3}{1_{16}}$<br>Height (mm): 112<br>Height (in): $4\frac{7}{1_{16}}$<br>Ceiling Thickness (mm): 10 / 12.5 / 15<br>Ceiling Thickness (mm): 10 / 12.5 / 15<br>Ceiling Thickness (mm): 10 / 12.5 / 15<br>Ceiling Thickness (mm): 130<br>Min. Recessing Depth (mm): 130<br>Min. Recessing Depth (in): $5\frac{1}{8}$<br>Light Distribution: Adjustable / Downlight<br>Weight (kg): 0.484<br>Weight (lbs): 1.07<br>Fixture Finish: SSR / BKV / CWI / CRY / HAB / UFT / ITA / RUA / FTG / MYG /<br>LOD / PUS / FRO / FUP / KIA / POP / BLS / SPG / MEY / GOH / GUM / CHC /<br>COM / ABZ / JAG / OBR / MOS / ROR<br>Fixture Material: Aluminum Die Cast<br>Cut-out Measurements: 98mm / 3 7/8"                                                                                                                                                                                                                                                                                                                                                                                                                                                                                                                                                                                                                                                                                                                                                                                                                                                                                                                                                                                                                                                                                                                                                                                                                                                                                                                                                                                                                                                                                                                                     | Shape: Round                                                            |
| Height (mm): 112<br>Height (in): 4 $\frac{7}{16}$<br>Ceiling Thickness (mm): 10 / 12.5 / 15<br>Ceiling Thickness (in): 3/8 or 1/2 or 9/16<br>Min. Recessing Depth (mm): 130<br>Min. Recessing Depth (in): 5 $\frac{1}{8}$<br>Light Distribution: Adjustable / Downlight<br>Weight (kg): 0.484<br>Weight (lbs): 1.07<br>Fixture Finish: SSR / BKV / CWI / CRY / HAB / UFT / ITA / RUA / FTG / MYG /<br>LOD / PUS / FRO / FUP / KIA / POP / BLS / SPG / MEY / GOH / GUM / CHC /<br>COM / ABZ / JAG / OBR / MOS / ROR<br>Fixture Material: Aluminum Die Cast<br>Cut-out Measurements: 98mm / 3 7/8"                                                                                                                                                                                                                                                                                                                                                                                                                                                                                                                                                                                                                                                                                                                                                                                                                                                                                                                                                                                                                                                                                                                                                                                                                                                                                                                                                                                                                                                                                                                                                                                                                                                  | Diameter (mm): 107                                                      |
| Height (in): $4 \frac{7}{I_{16}}$<br>Ceiling Thickness (mm): 10 / 12.5 / 15<br>Ceiling Thickness (in): 3/8 or 1/2 or 9/16<br>Min. Recessing Depth (mm): 130<br>Min. Recessing Depth (in): $5 \frac{1}{8}$<br>Light Distribution: Adjustable / Downlight<br>Weight (kg): 0.484<br>Weight (lbs): 1.07<br>Fixture Finish: SSR / BKV / CWI / CRY / HAB / UFT / ITA / RUA / FTG / MYG /<br>LOD / PUS / FRO / FUP / KIA / POP / BLS / SPG / MEY / GOH / GUM / CHC /<br>COM / ABZ / JAG / OBR / MOS / ROR<br>Fixture Material: Aluminum Die Cast<br>Cut-out Measurements: 98mm / 3 7/8"                                                                                                                                                                                                                                                                                                                                                                                                                                                                                                                                                                                                                                                                                                                                                                                                                                                                                                                                                                                                                                                                                                                                                                                                                                                                                                                                                                                                                                                                                                                                                                                                                                                                  | Diameter (in): 4 <sup>3</sup> / <sub>16</sub>                           |
| Ceiling Thickness (mm): 10 / 12.5 / 15<br>Ceiling Thickness (in): 3/8 or 1/2 or 9/16<br>Min. Recessing Depth (mm): 130<br>Min. Recessing Depth (in): 5 <sup>1</sup> / <sub>8</sub><br>Light Distribution: Adjustable / Downlight<br>Weight (kg): 0.484<br>Weight (lbs): 1.07<br>Fixture Finish: SSR / BKV / CWI / CRY / HAB / UFT / ITA / RUA / FTG / MYG /<br>LOD / PUS / FRO / FUP / KIA / POP / BLS / SPG / MEY / GOH / GUM / CHC /<br>COM / ABZ / JAG / OBR / MOS / ROR<br>Fixture Material: Aluminum Die Cast<br>Cut-out Measurements: 98mm / 3 7/8"                                                                                                                                                                                                                                                                                                                                                                                                                                                                                                                                                                                                                                                                                                                                                                                                                                                                                                                                                                                                                                                                                                                                                                                                                                                                                                                                                                                                                                                                                                                                                                                                                                                                                         | Height (mm): 112                                                        |
| Ceiling Thickness (in): 3/8 or 1/2 or 9/16<br>Min. Recessing Depth (mm): 130<br>Min. Recessing Depth (in): 5 ½<br>Light Distribution: Adjustable / Downlight<br>Weight (kg): 0.484<br>Weight (lbs): 1.07<br>Fixture Finish: SSR / BKV / CWI / CRY / HAB / UFT / ITA / RUA / FTG / MYG /<br>LOD / PUS / FRO / FUP / KIA / POP / BLS / SPG / MEY / GOH / GUM / CHC /<br>COM / ABZ / JAG / OBR / MOS / ROR<br>Fixture Material: Aluminum Die Cast<br>Cut-out Measurements: 98mm / 3 7/8"                                                                                                                                                                                                                                                                                                                                                                                                                                                                                                                                                                                                                                                                                                                                                                                                                                                                                                                                                                                                                                                                                                                                                                                                                                                                                                                                                                                                                                                                                                                                                                                                                                                                                                                                                             | Height (in): $4\frac{7}{16}$                                            |
| Min. Recessing Depth (mm): 130<br>Min. Recessing Depth (in): 5 $\frac{1}{8}$<br>Light Distribution: Adjustable / Downlight<br>Weight (kg): 0.484<br>Weight (lbs): 1.07<br>Fixture Finish: SSR / BKV / CWI / CRY / HAB / UFT / ITA / RUA / FTG / MYG /<br>LOD / PUS / FRO / FUP / KIA / POP / BLS / SPG / MEY / GOH / GUM / CHC /<br>COM / ABZ / JAG / OBR / MOS / ROR<br>Fixture Material: Aluminum Die Cast<br>Cut-out Measurements: 98mm / 3 7/8"                                                                                                                                                                                                                                                                                                                                                                                                                                                                                                                                                                                                                                                                                                                                                                                                                                                                                                                                                                                                                                                                                                                                                                                                                                                                                                                                                                                                                                                                                                                                                                                                                                                                                                                                                                                               | Ceiling Thickness (mm): 10 / 12.5 / 15                                  |
| Min. Recessing Depth (in): 5 ½<br>Light Distribution: Adjustable / Downlight<br>Weight (kg): 0.484<br>Weight (lbs): 1.07<br>Fixture Finish: SSR / BKV / CWI / CRY / HAB / UFT / ITA / RUA / FTG / MYG /<br>LOD / PUS / FRO / FUP / KIA / POP / BLS / SPG / MEY / GOH / GUM / CHC /<br>COM / ABZ / JAG / OBR / MOS / ROR<br>Fixture Material: Aluminum Die Cast<br>Cut-out Measurements: 98mm / 3 7/8"                                                                                                                                                                                                                                                                                                                                                                                                                                                                                                                                                                                                                                                                                                                                                                                                                                                                                                                                                                                                                                                                                                                                                                                                                                                                                                                                                                                                                                                                                                                                                                                                                                                                                                                                                                                                                                             | Ceiling Thickness (in): 3/8 or 1/2 or 9/16                              |
| Light Distribution: Adjustable / Downlight<br>Weight (kg): 0.484<br>Weight (lbs): 1.07<br>Fixture Finish: SSR / BKV / CWI / CRY / HAB / UFT / ITA / RUA / FTG / MYG /<br>LOD / PUS / FRO / FUP / KIA / POP / BLS / SPG / MEY / GOH / GUM / CHC /<br>COM / ABZ / JAG / OBR / MOS / ROR<br>Fixture Material: Aluminum Die Cast<br>Cut-out Measurements: 98mm / 3 7/8"                                                                                                                                                                                                                                                                                                                                                                                                                                                                                                                                                                                                                                                                                                                                                                                                                                                                                                                                                                                                                                                                                                                                                                                                                                                                                                                                                                                                                                                                                                                                                                                                                                                                                                                                                                                                                                                                               | Min. Recessing Depth (mm): 130                                          |
| Weight (kg): 0.484<br>Weight (lbs): 1.07<br>Fixture Finish: SSR / BKV / CWI / CRY / HAB / UFT / ITA / RUA / FTG / MYG /<br>LOD / PUS / FRO / FUP / KIA / POP / BLS / SPG / MEY / GOH / GUM / CHC /<br>COM / ABZ / JAG / OBR / MOS / ROR<br>Fixture Material: Aluminum Die Cast<br>Cut-out Measurements: 98mm / 3 7/8"                                                                                                                                                                                                                                                                                                                                                                                                                                                                                                                                                                                                                                                                                                                                                                                                                                                                                                                                                                                                                                                                                                                                                                                                                                                                                                                                                                                                                                                                                                                                                                                                                                                                                                                                                                                                                                                                                                                             | Min. Recessing Depth (in): 5 $\frac{1}{8}$                              |
| Weight (lbs): 1.07<br>Fixture Finish: SSR / BKV / CWI / CRY / HAB / UFT / ITA / RUA / FTG / MYG /<br>LOD / PUS / FRO / FUP / KIA / POP / BLS / SPG / MEY / GOH / GUM / CHC /<br>COM / ABZ / JAG / OBR / MOS / ROR<br>Fixture Material: Aluminum Die Cast<br>Cut-out Measurements: 98mm / 3 7/8"                                                                                                                                                                                                                                                                                                                                                                                                                                                                                                                                                                                                                                                                                                                                                                                                                                                                                                                                                                                                                                                                                                                                                                                                                                                                                                                                                                                                                                                                                                                                                                                                                                                                                                                                                                                                                                                                                                                                                   | Light Distribution: Adjustable / Downlight                              |
| Fixture Finish: SSR / BKV / CWI / CRY / HAB / UFT / ITA / RUA / FTG / MYG /<br>LOD / PUS / FRO / FUP / KIA / POP / BLS / SPG / MEY / GOH / GUM / CHC /<br>COM / ABZ / JAG / OBR / MOS / ROR<br>Fixture Material: Aluminum Die Cast<br>Cut-out Measurements: 98mm / 3 7/8"                                                                                                                                                                                                                                                                                                                                                                                                                                                                                                                                                                                                                                                                                                                                                                                                                                                                                                                                                                                                                                                                                                                                                                                                                                                                                                                                                                                                                                                                                                                                                                                                                                                                                                                                                                                                                                                                                                                                                                         | Weight (kg): 0.484                                                      |
| LOD / PUS / FRO / FUP / KIA / POP / BLS / SPG / MEY / GOH / GUM / CHC /<br>COM / ABZ / JAG / OBR / MOS / ROR<br>Fixture Material: Aluminum Die Cast<br>Cut-out Measurements: 98mm / 3 7/8"                                                                                                                                                                                                                                                                                                                                                                                                                                                                                                                                                                                                                                                                                                                                                                                                                                                                                                                                                                                                                                                                                                                                                                                                                                                                                                                                                                                                                                                                                                                                                                                                                                                                                                                                                                                                                                                                                                                                                                                                                                                        | Weight (lbs): 1.07                                                      |
| Cut-out Measurements: 98mm / 3 7/8"                                                                                                                                                                                                                                                                                                                                                                                                                                                                                                                                                                                                                                                                                                                                                                                                                                                                                                                                                                                                                                                                                                                                                                                                                                                                                                                                                                                                                                                                                                                                                                                                                                                                                                                                                                                                                                                                                                                                                                                                                                                                                                                                                                                                               | LOD / PUS / FRO / FUP / KIA / POP / BLS / SPG / MEY / GOH / GUM / CHC / |
|                                                                                                                                                                                                                                                                                                                                                                                                                                                                                                                                                                                                                                                                                                                                                                                                                                                                                                                                                                                                                                                                                                                                                                                                                                                                                                                                                                                                                                                                                                                                                                                                                                                                                                                                                                                                                                                                                                                                                                                                                                                                                                                                                                                                                                                   | Fixture Material: Aluminum Die Cast                                     |
|                                                                                                                                                                                                                                                                                                                                                                                                                                                                                                                                                                                                                                                                                                                                                                                                                                                                                                                                                                                                                                                                                                                                                                                                                                                                                                                                                                                                                                                                                                                                                                                                                                                                                                                                                                                                                                                                                                                                                                                                                                                                                                                                                                                                                                                   | Cut-out Measurements: 98mm / 3 7/8"                                     |
|                                                                                                                                                                                                                                                                                                                                                                                                                                                                                                                                                                                                                                                                                                                                                                                                                                                                                                                                                                                                                                                                                                                                                                                                                                                                                                                                                                                                                                                                                                                                                                                                                                                                                                                                                                                                                                                                                                                                                                                                                                                                                                                                                                                                                                                   | ELECTRICAL                                                              |

#### ELECTRICAL

| Lamp Type: LED (Zhaga Standard)                                                   |
|-----------------------------------------------------------------------------------|
| Input Wattage (W): 16.5                                                           |
| Total Output Wattage (W): 14                                                      |
| Dimming: Tri-Mode (Non-Dimming and Phase Dimming (120Vac only) and 0-10V Dimming) |
| Driver Included: No                                                               |
| Driver Location: Recessed Housing                                                 |
| Driver Type: Constant Current - Universal                                         |
| Driver Class: Class 2                                                             |
| Housing: See components                                                           |
| Input Voltage (V): 120 - 277                                                      |
| Constant Current (MA): 500                                                        |

#### LED

| Number | of L | EDs: | 1 |
|--------|------|------|---|
|        |      |      |   |

| Color Temperature (°K): 2700 / 3000 / 3500 / 4000    |  |
|------------------------------------------------------|--|
| Max. Delivered Lumen (lm): 1140 / 1180 / 1245 / 1270 |  |
| Nominal Lumen (lm): 1386 / 1438 / 1511 / 1542        |  |
| CRI: >90 CRI                                         |  |
| Lamp Life (hrs): 50000                               |  |
|                                                      |  |

#### OPTICAL

Reflector°: 14 / 18 / 42 Adjustability: Rotational 355°; Tilt 30°