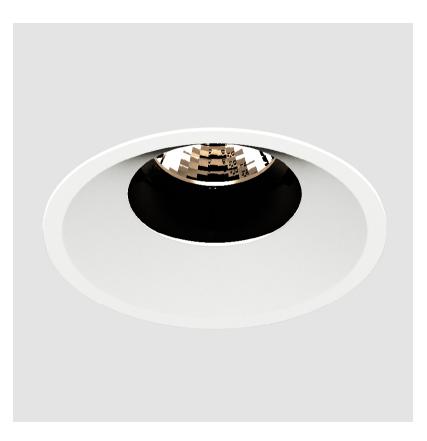

### **BIONIQ ROUND ADJUSTABLE RECESSED**

### GENERAL

| Series: Bioniq                                                              |
|-----------------------------------------------------------------------------|
| Subseries: Bioniq Round Adjustable                                          |
| Brand: Prolicht                                                             |
| Division: Architectural                                                     |
| Mounting Type: Recessed                                                     |
| Mounting Location: Ceiling                                                  |
| Subcategory: Downlight                                                      |
| PHYSICAL                                                                    |
| Shape: Round                                                                |
| Diameter (mm): 107                                                          |
| Diameter (in): 4 <sup>3</sup> / <sub>16</sub>                               |
| Height (mm): 112                                                            |
| Height (in): 4 <sup>7</sup> / <sub>16</sub>                                 |
| Ceiling Thickness (mm): 10 / 12.5 / 15                                      |
| Ceiling Thickness (in): 3/8 or 1/2 or 9/16                                  |
| Min. Recessing Depth (mm): 130                                              |
| Min. Recessing Depth (in): 5 $\frac{1}{8}$                                  |
| Light Distribution: Adjustable / Downlight                                  |
| Weight (kg): 0.46                                                           |
| Weight (lbs): 1.01                                                          |
| Fixture Finish: SSR / BKV / CWI / CRY / HAB / UFT / ITA / RUA / FTG / MYG / |
| LOD / PUS / FRO / FUP / KIA / POP / BLS / SPG / MEY / GOH / GUM / CHC /     |
| COM / ABZ / JAG / OBR / MOS / ROR                                           |
| Fixture Material: Aluminum Die Cast                                         |
| Cut-out Measurements: 98mm / 3 7/8"                                         |
| ELECTRICAL                                                                  |
| Lamp Type: LED (Zhaga Standard)                                             |
|                                                                             |