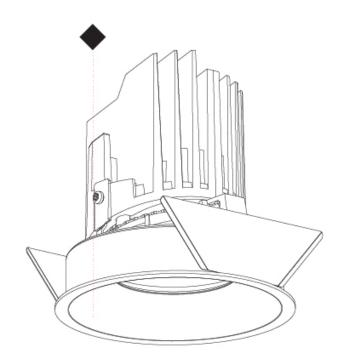

### GENERAL

| Series: Bioniq                                                              |
|-----------------------------------------------------------------------------|
| Subseries: Bioniq Round Adjustable                                          |
| Brand: Prolicht                                                             |
| Division: Architectural                                                     |
| Mounting Type: Recessed                                                     |
| Mounting Location: Ceiling                                                  |
| Subcategory: Downlight                                                      |
| PHYSICAL                                                                    |
| Shape: Round                                                                |
| Diameter (mm): 107                                                          |
| Diameter (in): 4 <sup>3</sup> / <sub>16</sub>                               |
| Height (mm): 112                                                            |
| Height (in): 4 <sup>7</sup> / <sub>16</sub>                                 |
| Ceiling Thickness (mm): 10 / 12.5 / 15                                      |
| Ceiling Thickness (in): 3/8 or 1/2 or 9/16                                  |
| Min. Recessing Depth (mm): 130                                              |
| Min. Recessing Depth (in): 5 $\frac{1}{8}$                                  |
| Light Distribution: Adjustable / Downlight                                  |
| Weight (kg): 0.46                                                           |
| Weight (lbs): 1.01                                                          |
| Fixture Finish: SSR / BKV / CWI / CRY / HAB / UFT / ITA / RUA / FTG / MYG / |
| LOD / PUS / FRO / FUP / KIA / POP / BLS / SPG / MEY / GOH / GUM / CHC /     |
| COM / ABZ / JAG / OBR / MOS / ROR                                           |
| Fixture Material: Aluminum Die Cast                                         |
| Cut-out Measurements: 98mm / 3 7/8"                                         |
| ELECTRICAL                                                                  |
| Lamp Type: LED (Zhaga Standard)                                             |
|                                                                             |

| Input Wattage (W): 16.5                                                           |
|-----------------------------------------------------------------------------------|
| Total Output Wattage (W): 14                                                      |
| Dimming: Tri-Mode (Non-Dimming and Phase Dimming (120Vac only) and 0-10V Dimming) |
| Driver Included: No                                                               |
| Driver Location: Recessed Housing                                                 |
| Driver Type: Constant Current - Universal                                         |
| Driver Class: Class 2                                                             |
| Housing: See components                                                           |
| Input Voltage (V): 120 - 277                                                      |
| Constant Current (MA): 500                                                        |
|                                                                                   |

#### LED

| Number | of LEDs: 1 |  |
|--------|------------|--|
|        |            |  |

| Color Temperature (°K): 2700 / 3000 / 3500 / 4000  |
|----------------------------------------------------|
| Max. Delivered Lumen (lm): 930 / 960 / 1009 / 1030 |
| Nominal Lumen (lm): 1386 / 1438 / 1511 / 1542      |
| CRI: >90 CRI                                       |
| Lamp Life (hrs): 50000                             |
|                                                    |

### OPTICAL

Reflector°: 20 / 40 / 60

### Adjustability: Rotational 355°; Tilt 30°